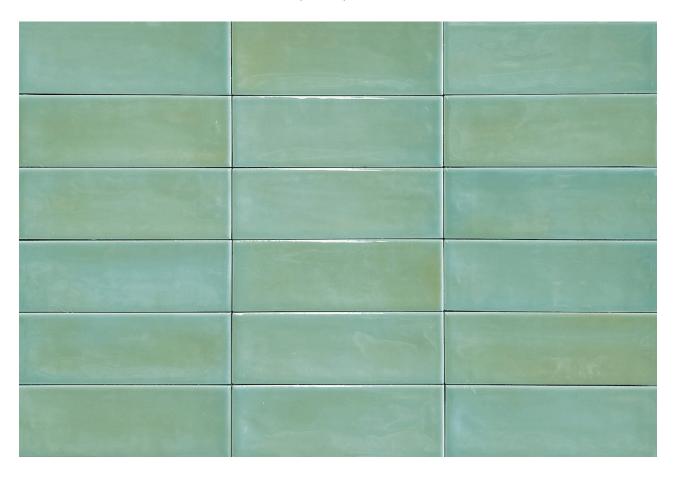

# PRODUCT ARUBA MOSS GLOSS 2X6

Tile | 2"x6" | Porcelain

## **GRAPHIC VARIETY**