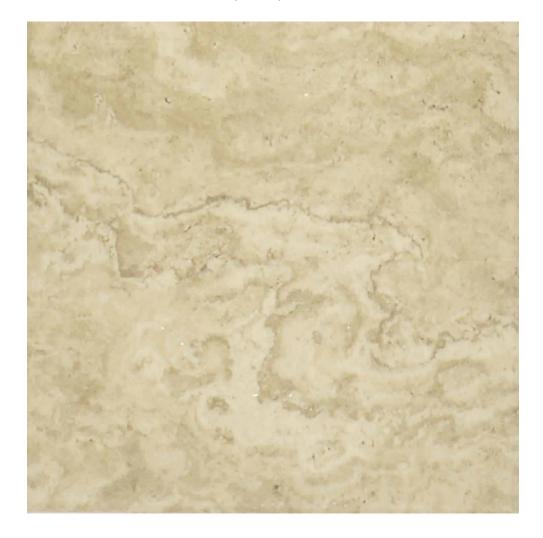

## PRODUCT 6X6F SAND

Tile | 6"x6" | Porcelain

## **TECHNICAL DATA**

CODE: AC62-037 NAME: 6X6F Sand SIZE: 6"x6" SERIES: Antico FINISH: Satin LOOK: Stone Look FAMILY: Tile

FROST RESISTANCE: Yes

**PEI**: 4

STYLE: Contemporary

SUITABLE FOR: Backsplash|Indoor|Outdoor|Pool|Shower