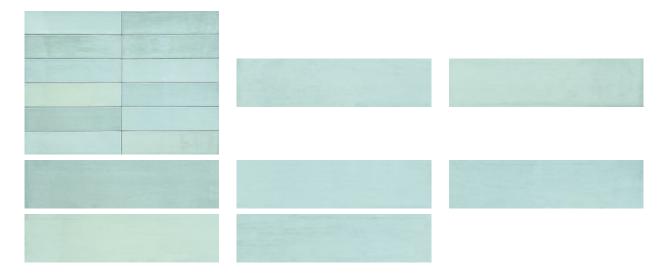

# PRODUCT MOROCCO MINT 3X11

Tile | 3"x11" | Porcelain





## **GRAPHIC VARIETY**





## **ROOM SCENES**





#### **TECHNICAL DATA**

CODE: QUMO-MI-1

NAME: Morocco Mint 3x11

SIZE: 3"x11" SERIES: Morocco FINISH: Gloss LOOK: Mono-color FAMILY: Tile

FROST RESISTANCE: Yes

**PEI**: 4

STYLE: Contemporary

SUITABLE FOR: Indoor, Outdoor, Pool, Backsplash, Shower

TYPOLOGY: Porcelain TYPE OF PIECE: Field Tile USE: Floor and Wall



#### **PACKING**

|        |              | BOX |      |    | PALLET |      |    |
|--------|--------------|-----|------|----|--------|------|----|
| Size   | Product type | pcs | sqft | lb | boxes  | sqft | lb |
| 3"x11" |              |     |      |    |        |      |    |

**WARNING** The information contained in this packing list is for guidance only, the contents of the packing may vary. Please consult our sales representatives for an exa