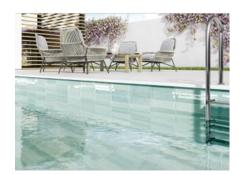

# PRODUCT MOROCCO MINT 3X11

Tile | 3"x11" | Porcelain





## **GRAPHIC VARIETY**





## **ROOM SCENES**





#### **TECHNICAL DATA**

CODE: QUMO-MI-1

NAME: Morocco Mint 3x11

SIZE: 3"x11" SERIES: Morocco FINISH: Gloss LOOK: Mono-color FAMILY: Tile

FROST RESISTANCE: Yes

**PEI**: 4

STYLE: Contemporary

SUITABLE FOR: Indoor, Outdoor, Pool, Backsplash, Shower

TYPOLOGY: Porcelain TYPE OF PIECE: Field Tile USE: Floor and Wall



#### **PACKING**

|        |              | BOX |      |    | PALLET |      |    |
|--------|--------------|-----|------|----|--------|------|----|
| Size   | Product type | pcs | sqft | lb | boxes  | sqft | lb |
| 3"x11" |              |     |      |    |        |      |    |

**WARNING** The information contained in this packing list is for guidance only, the contents of the packing may vary. Please consult our sales representatives for an exact list.