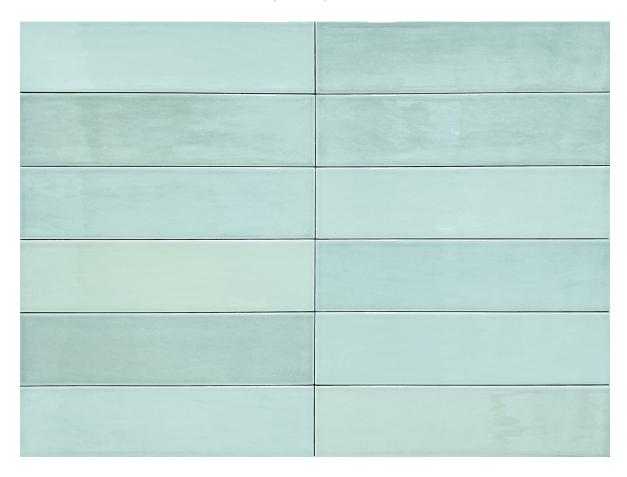

# PRODUCT MOROCCO MINT 3X11

Tile | 3"x11" | Porcelain





## **GRAPHIC VARIETY**





## **ROOM SCENES**





#### **TECHNICAL DATA**

CODE: QUMO-MI-1

NAME: Morocco Mint 3x11

SIZE: 3"x11" SERIES: Morocco FINISH: Gloss LOOK: Mono-color FAMILY: Tile

FROST RESISTANCE: Yes

**PEI**: 4

STYLE: Contemporary

SUITABLE FOR: Indoor, Outdoor, Pool, Backsplash, Shower

TYPOLOGY: Porcelain TYPE OF PIECE: Field Tile USE: Floor and Wall



#### **PACKING**

|        |              | BOX |      |    | PALLET |      |    |
|--------|--------------|-----|------|----|--------|------|----|
| Size   | Product type | pcs | sqft | lb | boxes  | sqft | lb |
| 3"x11" |              |     |      |    |        |      |    |

**WARNING** The information contained in this packing list is for guidance only, the contents of the packing may vary. Please consult our sale