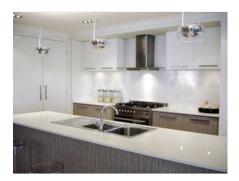

## PRODUCT 4X16 WHITE GLOSSY

Tile | 4"x16" | Ceramic



## **ROOM SCENES**





## **TECHNICAL DATA**

CODE: QUTR-WH-2G NAME: 4X16 White Glossy

SIZE: 4"x16" SERIES: Traditions FINISH: Gloss LOOK: Mono-color FAMILY: Tile STYLE: Classic

SUITABLE FOR: Backsplash,Indoor,Shower

TYPOLOGY: Ceramic TYPE OF PIECE: Field Tile USE: Floor and Wall



## **PACKING**

|        |              | BOX |       |       | PALLET |       |    |
|--------|--------------|-----|-------|-------|--------|-------|----|
| Size   | Product type | pcs | sqft  | lb    | boxes  | sqft  | lb |
| 4"x16" | Field Tile   | 25  | 10.76 | 30.82 | 70     | 753.2 |    |

**WARNING** The information contained in this packing list is for guidance only, the contents of the packing may vary. Please consult our sales representatives for an exact list.