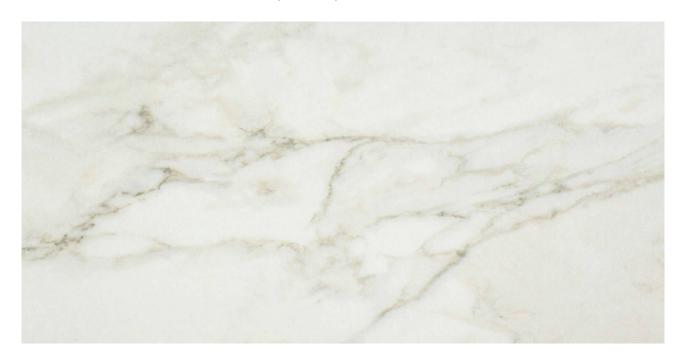

## PRODUCT AMALFI CALACATTA HONED 12X24

Tile | 12"x24" | Glazed Porcelain





## **GRAPHIC VARIETY**







## **TECHNICAL DATA**

CODE: QULX-AM-2H

NAME: Amalfi Calacatta Honed 12X24

SIZE: 12"x24" SERIES: Luxury FINISH: Matt LOOK: Marble Look FAMILY: Tile

FROST RESISTANCE: Yes

PEI: 4

RECTIFIED: Yes

STYLE: Contemporary

SUITABLE FOR: Indoor,Shower TYPOLOGY: Glazed Porcelain TYPE OF PIECE: Field Tile USE: Floor and Wall



## **PACKING**

|         | BOX          |     |      | PALLET |       |      |    |
|---------|--------------|-----|------|--------|-------|------|----|
| Size    | Product type | pcs | sqft | lb     | boxes | sqft | lb |
| 12"x24" | Field Tile   | 8   | 15.5 |        | 32    | 496  |    |

**WARNING** The information contained in this packing list is for guidance only, the contents of the packing may vary. Please consult our sales repres