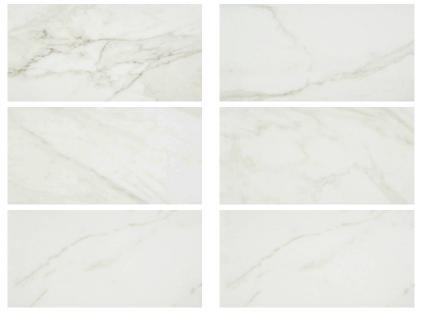

## PRODUCT AMALFI CALACATTA HONED 12X24

Tile | 12"x24" | Glazed Porcelain





## **GRAPHIC VARIETY**







## **TECHNICAL DATA**

CODE: QULX-AM-2H

NAME: Amalfi Calacatta Honed 12X24

SIZE: 12"x24" SERIES: Luxury FINISH: Matt LOOK: Marble Look FAMILY: Tile

FROST RESISTANCE: Yes

PEI: 4

RECTIFIED: Yes

STYLE: Contemporary

SUITABLE FOR: Indoor,Shower TYPOLOGY: Glazed Porcelain TYPE OF PIECE: Field Tile USE: Floor and Wall



## **PACKING**

|         | BOX          |     |      | PALLET |       |      |    |
|---------|--------------|-----|------|--------|-------|------|----|
| Size    | Product type | pcs | sqft | lb     | boxes | sqft | lb |
| 12"x24" | Field Tile   | 8   | 15.5 |        | 32    | 496  |    |

**WARNING** The information contained in this packing list is for guidance only, the contents of the packing may vary. Please consult our sales representatives for an exact list.