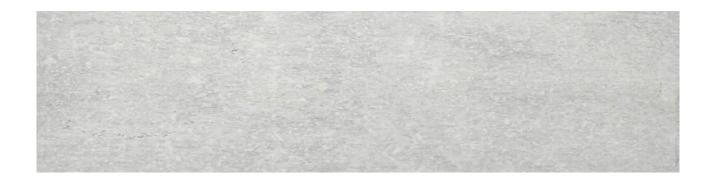

## PRODUCT ICE 3X12 BULLNOSE

Tile | 3"x12" | Glazed Porcelain

## **TECHNICAL DATA**

CODE: QUPO-IC-SB NAME: Ice 3X12 Bullnose

SIZE: 3"x12" SERIES: Portland FINISH: Matt LOOK: Concrete FAMILY: Tile

FROST RESISTANCE: Yes SHADE VARIATION: V3 STYLE: Contemporary SUITABLE FOR: Indoor TYPOLOGY: Glazed Porcelain TYPE OF PIECE: Bullnose USE: Floor and Wall