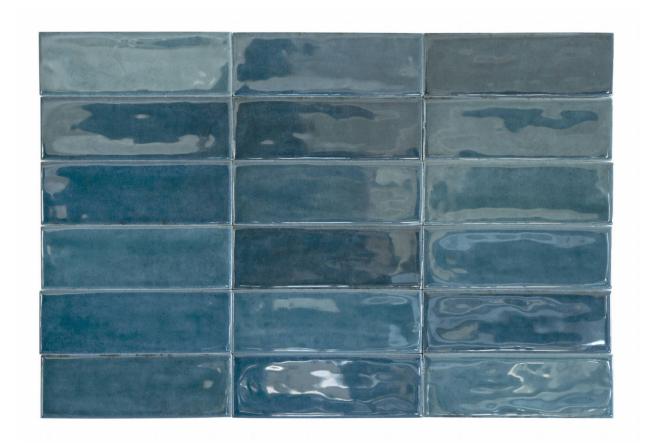

## **GRAPHIC VARIETY**

SHADE VARIATION: V3 STYLE: Traditional

SUITABLE FOR: Backsplash|Indoor|Outdoor|Pool|Shower

TYPOLOGY: Porcelain
TYPE OF PIECE: Field Tile
USE: Floor and Wall