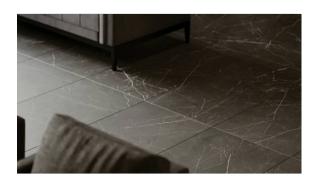

# PRODUCT TIVOLI NERO HONED 24X48

Tile | 24"x48" | Glazed Porcelain





## **GRAPHIC VARIETY**













## **ROOM SCENES**









#### **TECHNICAL DATA**

CODE: QULX-TI-4H

NAME: Tivoli Nero Honed 24X48

SIZE: 24"x48" SERIES: Luxury FINISH: Matt LOOK: Marble Look FAMILY: Tile

FROST RESISTANCE: Yes

PEI: 4

RECTIFIED: Yes

STYLE: Contemporary

SUITABLE FOR: Indoor,Shower TYPOLOGY: Glazed Porcelain TYPE OF PIECE: Field Tile USE: Floor and Wall



#### **PACKING**

|         |              | BOX |      |    | PALLET |      |    |
|---------|--------------|-----|------|----|--------|------|----|
| Size    | Product type | pcs | sqft | lb | boxes  | sqft | lb |
| 24"x48" | Field Tile   | 2   | 15.5 |    | 28     | 434  |    |

**WARNING** The information contained in this packing list is for guidance only, the contents of the packing may vary. Please consult our sales representatives for an exact list.