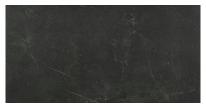

# PRODUCT TIVOLI NERO HONED 24X48

Tile | 24"x48" | Glazed Porcelain





## **GRAPHIC VARIETY**













## **ROOM SCENES**









#### **TECHNICAL DATA**

CODE: QULX-TI-4H

NAME: Tivoli Nero Honed 24X48

SIZE: 24"x48" SERIES: Luxury FINISH: Matt LOOK: Marble Look FAMILY: Tile

FROST RESISTANCE: Yes

PEI: 4

RECTIFIED: Yes

STYLE: Contemporary

SUITABLE FOR: Indoor,Shower TYPOLOGY: Glazed Porcelain TYPE OF PIECE: Field Tile USE: Floor and Wall



#### **PACKING**

|         |              | BOX |      |    | PALLET |      |    |
|---------|--------------|-----|------|----|--------|------|----|
| Size    | Product type | pcs | sqft | lb | boxes  | sqft | lb |
| 24"x48" | Field Tile   | 2   | 15.5 |    | 28     | 434  |    |

**WARNING** The information contained in this packing list is for guidance only, the contents of the packing may vary. Please consult our sales representatives for a