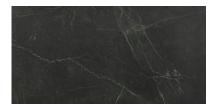

# PRODUCT TIVOLI NERO HONED 24X48

Tile | 24"x48" | Glazed Porcelain





## **GRAPHIC VARIETY**













## **ROOM SCENES**









#### **TECHNICAL DATA**

CODE: QULX-TI-4H

NAME: Tivoli Nero Honed 24X48

SIZE: 24"x48" SERIES: Luxury FINISH: Matt LOOK: Marble Look FAMILY: Tile

FROST RESISTANCE: Yes

PEI: 4

RECTIFIED: Yes

STYLE: Contemporary

SUITABLE FOR: Indoor,Shower TYPOLOGY: Glazed Porcelain TYPE OF PIECE: Field Tile USE: Floor and Wall



#### **PACKING**

|         |              | BOX |      |    | PALLET |      |    |
|---------|--------------|-----|------|----|--------|------|----|
| Size    | Product type | pcs | sqft | lb | boxes  | sqft | lb |
| 24"x48" | Field Tile   | 2   | 15.5 |    | 28     | 434  |    |

**WARNING** The information contained in this packing list is for guidance only, the contents of the packing may vary. Please consult our sales representatives for