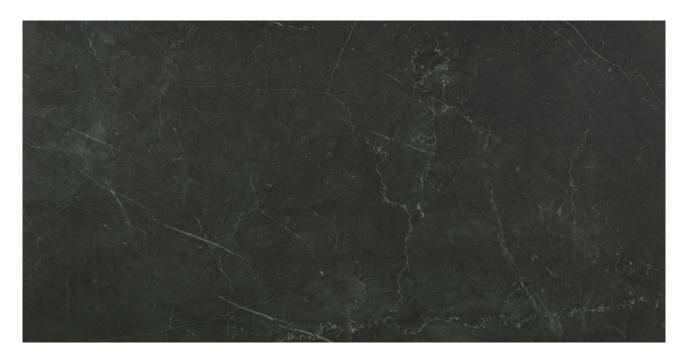

# PRODUCT TIVOLI NERO HONED 24X48

Tile | 24"x48" | Glazed Porcelain





## **GRAPHIC VARIETY**













## **ROOM SCENES**









#### **TECHNICAL DATA**

CODE: QULX-TI-4H

NAME: Tivoli Nero Honed 24X48

SIZE: 24"x48" SERIES: Luxury FINISH: Matt LOOK: Marble Look FAMILY: Tile

FROST RESISTANCE: Yes

PEI: 4

RECTIFIED: Yes

STYLE: Contemporary

SUITABLE FOR: Indoor,Shower TYPOLOGY: Glazed Porcelain TYPE OF PIECE: Field Tile USE: Floor and Wall



#### **PACKING**

|         |              | BOX |      |    | PALLET |      |    |
|---------|--------------|-----|------|----|--------|------|----|
| Size    | Product type | pcs | sqft | lb | boxes  | sqft | lb |
| 24"x48" | Field Tile   | 2   | 15.5 |    | 28     | 434  |    |

**WARNING** The information contained in this packing list is for guidance only, the contents of the packing may vary. Please con