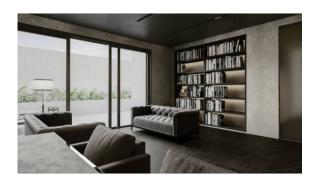

# PRODUCT TIVOLI NERO HONED 24X48

Tile | 24"x48" | Glazed Porcelain





## **GRAPHIC VARIETY**













## **ROOM SCENES**









#### **TECHNICAL DATA**

CODE: QULX-TI-4H

NAME: Tivoli Nero Honed 24X48

SIZE: 24"x48" SERIES: Luxury FINISH: Matt LOOK: Marble Look FAMILY: Tile

FROST RESISTANCE: Yes

PEI: 4

RECTIFIED: Yes

STYLE: Contemporary

SUITABLE FOR: Indoor,Shower TYPOLOGY: Glazed Porcelain TYPE OF PIECE: Field Tile USE: Floor and Wall



#### **PACKING**

|         |              | BOX |      |    | PALLET |      |    |
|---------|--------------|-----|------|----|--------|------|----|
| Size    | Product type | pcs | sqft | lb | boxes  | sqft | lb |
| 24"x48" | Field Tile   | 2   | 15.5 |    | 28     | 434  |    |

**WARNING** The information contained in this packing list is for guidance only, the contents of the packing may vary. Please consult our sales representatives for an exact list.