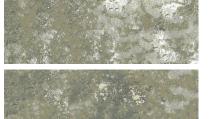

# PRODUCT MADRID 3X9\" MUSGO

Tile | 3"x9" | Ceramic





### **GRAPHIC VARIETY**









#### **ROOM SCENES**





## **TECHNICAL DATA**

CODE: QUMD-MU-1 NAME: Madrid 3x9" Musgo SIZE: 3"x9" SERIES: Madrid FINISH: Gloss LOOK: Subway Tile FAMILY: Tile SHADE VARIATION: V3 STYLE: Traditional SUITABLE FOR: Backsplash|Indoor|Shower TYPOLOGY: Ceramic TYPE OF PIECE: Field Tile USE: Wall only



#### PACKING

|       |              | BOX |      |    | PALLET |        |    |
|-------|--------------|-----|------|----|--------|--------|----|
| Size  | Product type | pcs | sqft | lb | boxes  | sqft   | lb |
| 3"x9" | Field Tile   | 44  | 7.96 |    | 76     | 604.96 |    |

**WARNING** The information contained in this packing list is for guidance only, the contents of the packing may vary. Please consult our sales representatives for an exact list.