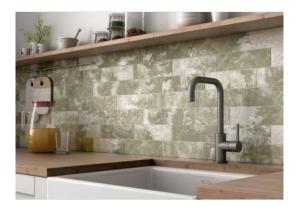

# PRODUCT MADRID 3X9\" MUSGO

Tile | 3"x9" | Ceramic





### **GRAPHIC VARIETY**









#### **ROOM SCENES**





## **TECHNICAL DATA**

CODE: QUMD-MU-1 NAME: Madrid 3x9" Musgo SIZE: 3"x9" SERIES: Madrid FINISH: Gloss LOOK: Subway Tile FAMILY: Tile SHADE VARIATION: V3 STYLE: Traditional SUITABLE FOR: Backsplash|Indoor|Shower TYPOLOGY: Ceramic TYPE OF PIECE: Field Tile USE: Wall only



#### PACKING

|       |              | BOX |      |    | PALLET |        |    |
|-------|--------------|-----|------|----|--------|--------|----|
| Size  | Product type | pcs | sqft | lb | boxes  | sqft   | lb |
| 3"x9" | Field Tile   | 44  | 7.96 |    | 76     | 604.96 |    |

**WARNING** The information contained in this packing list is for guidance only, the contents of the packing may vary. Please consult our sales representatives for an exact list.