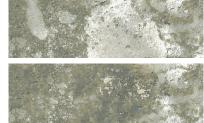

# PRODUCT MADRID 3X9\" MUSGO

Tile | 3"x9" | Ceramic





### **GRAPHIC VARIETY**









#### **ROOM SCENES**





## **TECHNICAL DATA**

CODE: QUMD-MU-1 NAME: Madrid 3x9" Musgo SIZE: 3"x9" SERIES: Madrid FINISH: Gloss LOOK: Subway Tile FAMILY: Tile SHADE VARIATION: V3 STYLE: Traditional SUITABLE FOR: Backsplash|Indoor|Shower TYPOLOGY: Ceramic TYPE OF PIECE: Field Tile USE: Wall only



#### PACKING

|       |              | BOX |      |    | PALLET |        |    |
|-------|--------------|-----|------|----|--------|--------|----|
| Size  | Product type | pcs | sqft | lb | boxes  | sqft   | lb |
| 3"x9" | Field Tile   | 44  | 7.96 |    | 76     | 604.96 |    |

**WARNING** The information contained in this packing list is for guidance only, the contents of the packing may vary. Please consult our sales representatives for an exact list.