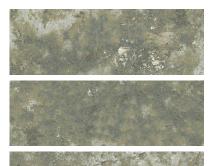

# PRODUCT MADRID 3X9\" MUSGO

Tile | 3"x9" | Ceramic





### **GRAPHIC VARIETY**









#### **ROOM SCENES**





## **TECHNICAL DATA**

CODE: QUMD-MU-1 NAME: Madrid 3x9" Musgo SIZE: 3"x9" SERIES: Madrid FINISH: Gloss LOOK: Subway Tile FAMILY: Tile SHADE VARIATION: V3 STYLE: Traditional SUITABLE FOR: Backsplash|Indoor|Shower TYPOLOGY: Ceramic TYPE OF PIECE: Field Tile USE: Wall only



#### PACKING

|       |              | BOX |      |    | PALLET |        |    |
|-------|--------------|-----|------|----|--------|--------|----|
| Size  | Product type | pcs | sqft | lb | boxes  | sqft   | lb |
| 3"x9" | Field Tile   | 44  | 7.96 |    | 76     | 604.96 |    |

**WARNING** The information contained in this packing list is for guidance only, the contents of the packing may vary. Please consult our sales representatives for an exact list.