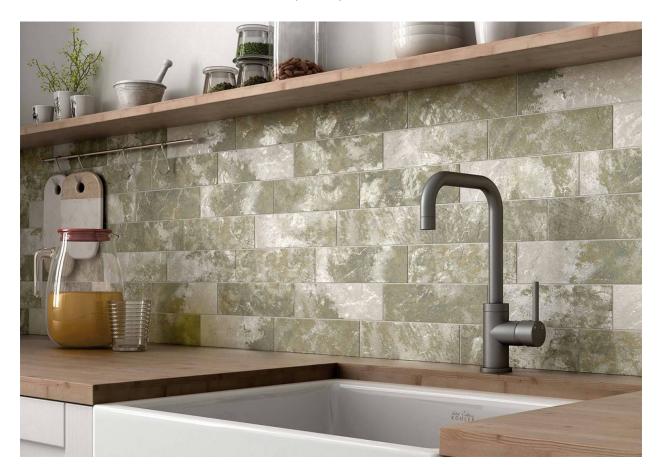

# PRODUCT MADRID 3X9\" MUSGO

Tile | 3"x9" | Ceramic





### **GRAPHIC VARIETY**









#### **ROOM SCENES**





## **TECHNICAL DATA**

CODE: QUMD-MU-1 NAME: Madrid 3x9" Musgo SIZE: 3"x9" SERIES: Madrid FINISH: Gloss LOOK: Subway Tile FAMILY: Tile SHADE VARIATION: V3 STYLE: Traditional SUITABLE FOR: Backsplash|Indoor|Shower TYPOLOGY: Ceramic TYPE OF PIECE: Field Tile USE: Wall only



#### PACKING

|       |              | BOX |      |    | PALLET |        |    |
|-------|--------------|-----|------|----|--------|--------|----|
| Size  | Product type | pcs | sqft | lb | boxes  | sqft   | lb |
| 3"x9" | Field Tile   | 44  | 7.96 |    | 76     | 604.96 |    |

**WARNING** The information contained in this packing list is for guidance only, the contents of the packing may vary. Please consult our sales representatives for an exact list.