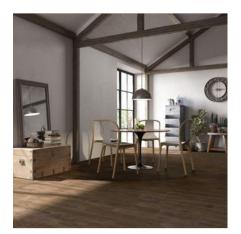

# PRODUCT AMERICAN BASSWOOD 5.5X33

Tile | 5"x32" | Porcelain





### **GRAPHIC VARIETY**





#### **ROOM SCENES**





## **TECHNICAL DATA**

CODE: QUMRII-AM-1 NAME: American Basswood 5.5X33 SIZE: 5"x32" SERIES: Mount Rainier II FINISH: Matt LOOK: Wood Look FAMILY: Tile FROST RESISTANCE: Yes PEI: 5 STYLE: Traditional SUITABLE FOR: Indoor,Outdoor TYPOLOGY: Porcelain TYPE OF PIECE: Field Tile USE: Floor and Wall



#### PACKING

|        |              | BOX |       |    | PALLET |       |    |
|--------|--------------|-----|-------|----|--------|-------|----|
| Size   | Product type | pcs | sqft  | lb | boxes  | sqft  | lb |
| 5"x32" | Field Tile   | 13  | 16.36 |    | 40     | 654.4 |    |

**WARNING** The information contained in this packing list is for guidance only, the contents of the packing may vary. Please consult our sales representatives for an exact list.