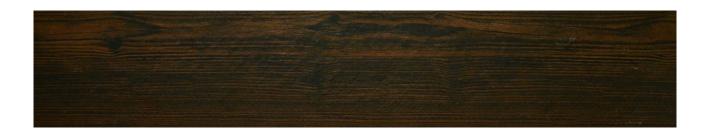

# PRODUCT AMERICAN BASSWOOD 5.5X33

Tile | 5"x32" | Porcelain

## **TECHNICAL DATA**

CODE: QUMRII-AM-1 NAME: American Basswood 5.5X33 SIZE: 5"x32" SERIES: Mount Rainier II FINISH: Matt LOOK: Wood Look FAMILY: Tile FROST RESISTANCE: Yes PEI: 5 STYLE: Traditional SUITABLE FOR: Indoor,Outdoor TYPOLOGY: Porcelain TYPE OF PIECE: Field Tile USE: Floor and Wall