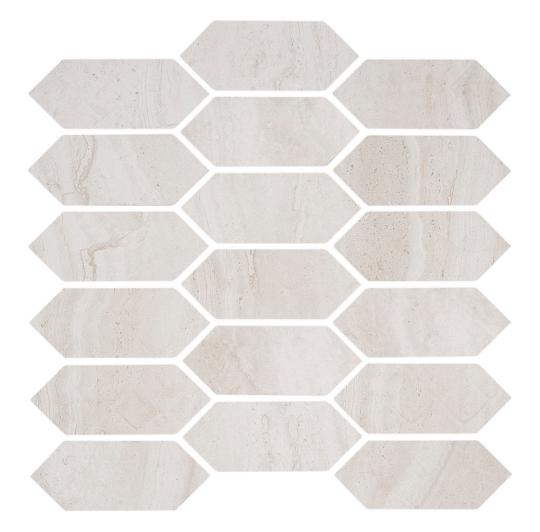

# PRODUCT SOUL IVORY PICKET MOSAIC

Tile | 12"x12" | Porcelain

## **TECHNICAL DATA**

CODE: QUTL-SO-M2 NAME: Soul Ivory Picket Mosaic SIZE: 12"x12" SERIES: Timeless FINISH: Matt LOOK: Marble Look FAMILY: Tile FROST RESISTANCE: Yes MOSAIC TYPE: Mesh-Mounted STYLE: Contemporary SUITABLE FOR: Indoor TYPOLOGY: Porcelain TYPE OF PIECE: Mosaic USE: Floor and Wall