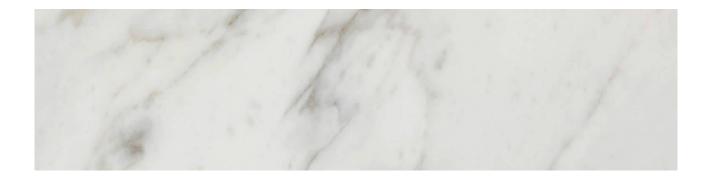

## PRODUCT GOLDEN CALACATTA MATTE 3X12 BULLNOSE

Tile | 3"x12" | Porcelain

## **GRAPHIC VARIETY**