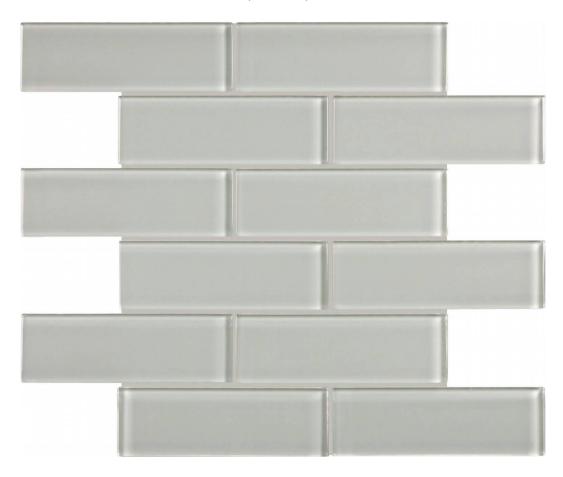

## PRODUCT MIST 2X6 BRICK MOSAIC

Tile | 12"x15" | Glass

## **TECHNICAL DATA**

CODE: AC35-038

NAME: Mist 2X6 Brick Mosaic

SIZE: 12"x15"

**SERIES:** Bliss Element

FINISH: Gloss LOOK: Glass FAMILY: Tile

MOSAIC TYPE: 2"x6" STYLE: Classic

SUITABLE FOR: Backsplash,Indoor

TYPOLOGY: Glass
TYPE OF PIECE: Mosaic

USE: Wall only

**NOTES:** Number Of Rows Per Sheet = 6