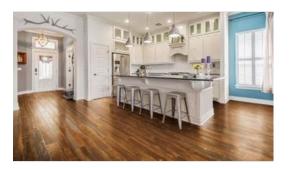

### **ROOM SCENES**

## **TECHNICAL DATA**

CODE: QULU-RC-1 NAME: Radiant Cherry 6X36 SIZE: 6"x36" SERIES: Lustre FINISH: Gloss LOOK: Wood Look FAMILY: Tile FROST RESISTANCE: Yes **PEI:** 4 **STYLE:** Contemporary SUITABLE FOR: Indoor **TYPOLOGY:** Porcelain TYPE OF PIECE: Field Tile USE: Floor and Wall NOTES: Lustre Is A Porcelain Plank With A Hand Finished, Lacquered Wood Style. Please View The Room Scene Images And/Or Obtain A Physical Sample To Experience The Full Beauty Of The Finish.