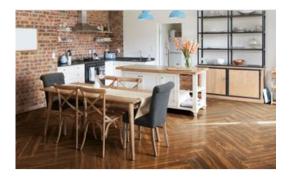

### **ROOM SCENES**

## **TECHNICAL DATA**

CODE: QULU-RC-1 NAME: Radiant Cherry 6X36 SIZE: 6"x36" SERIES: Lustre FINISH: Gloss LOOK: Wood Look FAMILY: Tile FROST RESISTANCE: Yes **PEI:** 4 **STYLE:** Contemporary SUITABLE FOR: Indoor **TYPOLOGY:** Porcelain TYPE OF PIECE: Field Tile USE: Floor and Wall NOTES: Lustre Is A Porcelain Plank With A Hand Finished, Lacquered Wood Style. Please View The Room Scene Images And/Or Obtain A Physical Sample To Experience The Full Beauty Of The Finish.