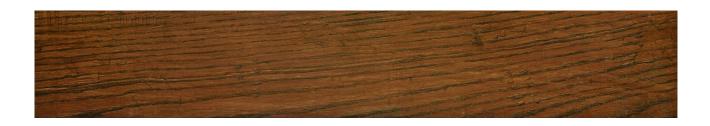

# PRODUCT RADIANT CHERRY 6X36

Tile | 6"x36" | Porcelain

## **TECHNICAL DATA**

CODE: QULU-RC-1 NAME: Radiant Cherry 6X36 SIZE: 6"x36" SERIES: Lustre FINISH: Gloss LOOK: Wood Look FAMILY: Tile FROST RESISTANCE: Yes **PEI:** 4 **STYLE:** Contemporary SUITABLE FOR: Indoor **TYPOLOGY:** Porcelain TYPE OF PIECE: Field Tile USE: Floor and Wall NOTES: Lustre Is A Porcelain Plank With A Hand Finished, Lacquered Wood Style. Please View The Room Scene Images And/Or Obtain A Physical Sample To Experience The Full Beauty Of The Finish.