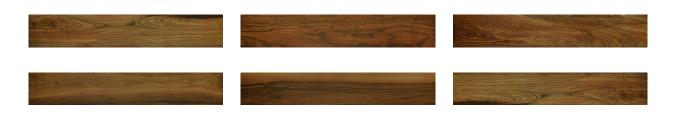

# PRODUCT RADIANT CHERRY 6X36

Tile | 6"x36" | Porcelain





### **GRAPHIC VARIETY**





### **ROOM SCENES**







## **TECHNICAL DATA**

CODE: QULU-RC-1 NAME: Radiant Cherry 6X36 SIZE: 6"x36" SERIES: Lustre FINISH: Gloss LOOK: Wood Look FAMILY: Tile FROST RESISTANCE: Yes **PEI:** 4 **STYLE:** Contemporary SUITABLE FOR: Indoor **TYPOLOGY:** Porcelain TYPE OF PIECE: Field Tile USE: Floor and Wall NOTES: Lustre Is A Porcelain Plank With A Hand Finished, Lacquered Wood Style. Please View The Room Scene Images And/Or Obtain A Physical Sample To Experience The Full Beauty Of The Finish.



### PACKING

|        |              | BOX |      |    | PALLET |      |    |
|--------|--------------|-----|------|----|--------|------|----|
| Size   | Product type | pcs | sqft | lb | boxes  | sqft | lb |
| 6"x36" | Field Tile   | 8   | 12   |    | 48     | 576  |    |

**WARNING** The in