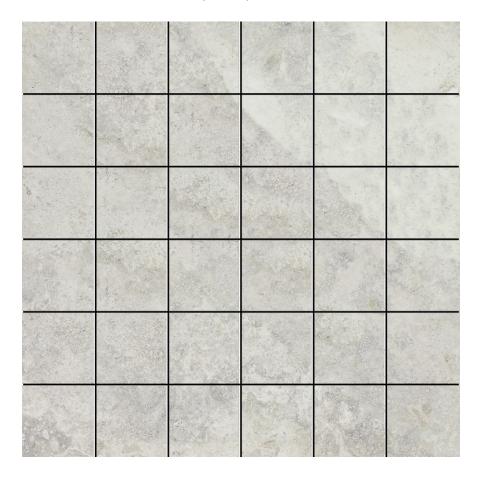

## PRODUCT PORTOFINO 2X2 MOSAIC GRIGIO

Tile | 3"x3" | Porcelain

## **TECHNICAL DATA**

CODE: QUPT-GR-M

NAME: Portofino 2x2 Mosaic Grigio

SIZE: 3"x3" SERIES: Portofino FINISH: Natural LOOK: Stone Look FAMILY: Tile

FROST RESISTANCE: Yes MOSAIC TYPE: 2"x2"

PEI: 4

**RECTIFIED:** Yes