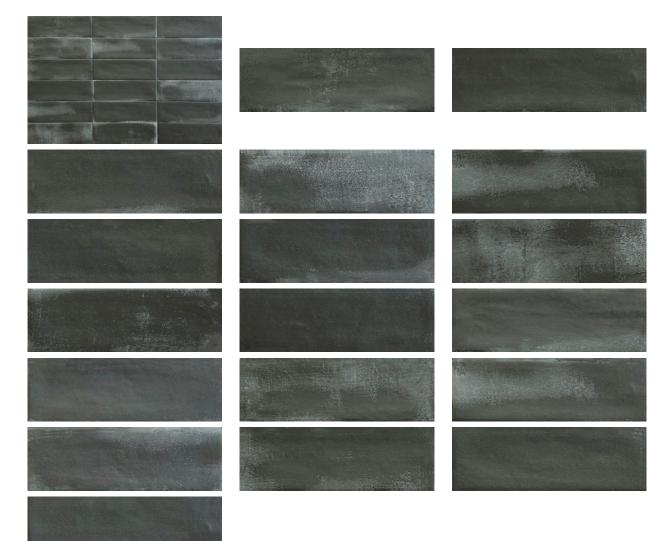

# PRODUCT ARUBA COAL MATT 2X6

Tile | 2"x6" | Porcelain





### **GRAPHIC VARIETY**





#### **ROOM SCENES**





# **TECHNICAL DATA**

CODE: QUAU-CO-1M NAME: Aruba Coal Matt 2x6 SIZE: 2"x6" SERIES: Aruba FINISH: Gloss LOOK: Subway Tile FAMILY: Tile FROST RESISTANCE: Yes PEI: 4 STYLE: Contemporary SUITABLE FOR: Indoor| Outdoor| Pool| Backsplash| Shower TYPOLOGY: Porcelain TYPE OF PIECE: Field Tile USE: Floor and Wall





## PACKING

|       |              | BOX |      |    | PALLET |      |    |
|-------|--------------|-----|------|----|--------|------|----|
| Size  | Product type | pcs | sqft | lb | boxes  | sqft | lb |
| 2"x6" |              |     |      |    |        |      |    |

**WARNING** The information contained in this packing list is for guidance only, the contents of the packing may vary. Please consult our sales representatives for an exact list.