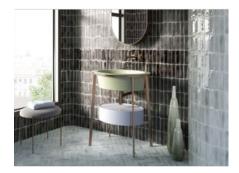

# PRODUCT ARUBA COAL MATT 2X6

Tile | 2"x6" | Porcelain





### **GRAPHIC VARIETY**





#### **ROOM SCENES**





# **TECHNICAL DATA**

CODE: QUAU-CO-1M NAME: Aruba Coal Matt 2x6 SIZE: 2"x6" SERIES: Aruba FINISH: Gloss LOOK: Subway Tile FAMILY: Tile FROST RESISTANCE: Yes PEI: 4 STYLE: Contemporary SUITABLE FOR: Indoor| Outdoor| Pool| Backsplash| Shower TYPOLOGY: Porcelain TYPE OF PIECE: Field Tile USE: Floor and Wall





## PACKING

|       |              | BOX |      |    | PALLET |      |    |
|-------|--------------|-----|------|----|--------|------|----|
| Size  | Product type | pcs | sqft | lb | boxes  | sqft | lb |
| 2"x6" |              |     |      |    |        |      |    |

**WARNING** The information contained in this packing list is for guidance only, the contents of the packing may vary. Please consult our sales representatives for an exact list.