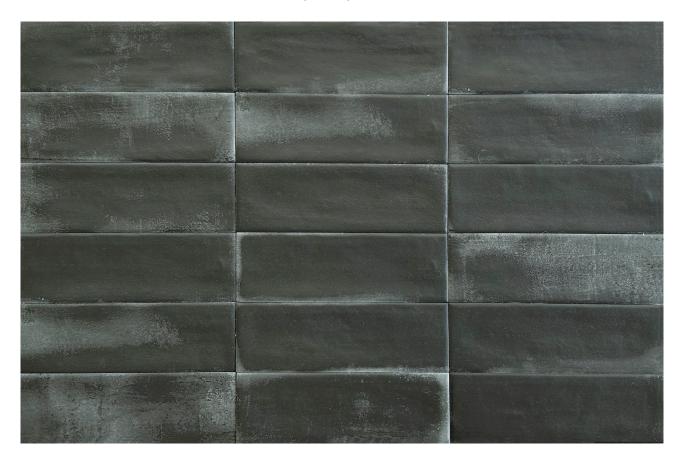

# PRODUCT ARUBA COAL MATT 2X6

Tile | 2"x6" | Porcelain





### **GRAPHIC VARIETY**





#### **ROOM SCENES**





# **TECHNICAL DATA**

CODE: QUAU-CO-1M NAME: Aruba Coal Matt 2x6 SIZE: 2"x6" SERIES: Aruba FINISH: Gloss LOOK: Subway Tile FAMILY: Tile FROST RESISTANCE: Yes PEI: 4 STYLE: Contemporary SUITABLE FOR: Indoor| Outdoor| Pool| Backsplash| Shower TYPOLOGY: Porcelain TYPE OF PIECE: Field Tile USE: Floor and Wall





## PACKING

|       |              | BOX |      |    | PALLET |      |    |
|-------|--------------|-----|------|----|--------|------|----|
| Size  | Product type | pcs | sqft | lb | boxes  | sqft | lb |
| 2"x6" |              |     |      |    |        |      |    |

**WARNING** The information contained in this packing list is for guidance only, the contents of the packing may vary. Please consult our sales representatives