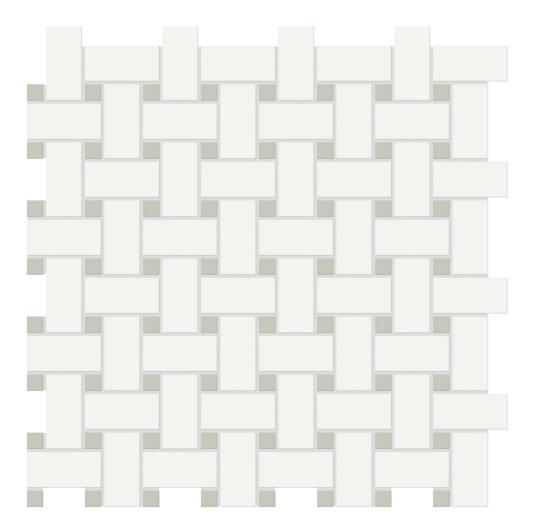

## WHITE W/SOFT SAGE MATTE BASKETWEAVE MOSAIC

Tile | 11.73"x11.73" | Porcelain

## **TECHNICAL DATA**

CODE: QUTR-WS-M18M NAME: White w/Soft Sage Matte Basketweave Mosaic SIZE: 11.73"x11.73" SERIES: Traditions FINISH: Matt LOOK: Mono-color FAMILY: Tile FROST RESISTANCE: Yes MOSAIC TYPE: Mesh-Mounted STYLE: Classic SUITABLE FOR: Backsplash,Indoor TYPOLOGY: Porcelain TYPE OF PIECE: Mosaic USE: Floor and Wall