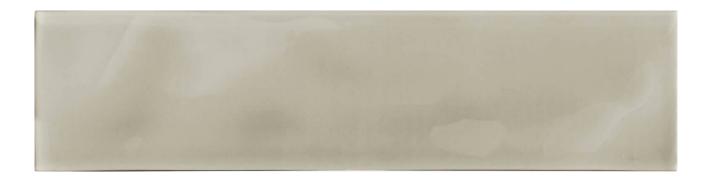

## PRODUCT EARTH ARTISAN GLASS 3X12

Tile  $\mid$  3"x12"  $\mid$  Glass

## **TECHNICAL DATA**

CODE: AC38-013

NAME: Earth Artisan Glass 3X12

SIZE: 3"x12"

SERIES: Bliss Element

FINISH: Gloss LOOK: Glass FAMILY: Tile STYLE: Classic

SUITABLE FOR: Backsplash

TYPOLOGY: Glass