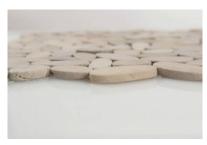

## PRODUCT DRIFTWOOD TAN FLAT PEBBLE

Tile | 12"x12" |

## **TECHNICAL DATA**

CODE: AC76-463

NAME: Driftwood Tan Flat Pebble

SIZE: 12"x12"

SERIES: Bliss Pebble Mosaics

FINISH: Natural

LOOK: Multi-Look Mosaics

FAMILY: Tile