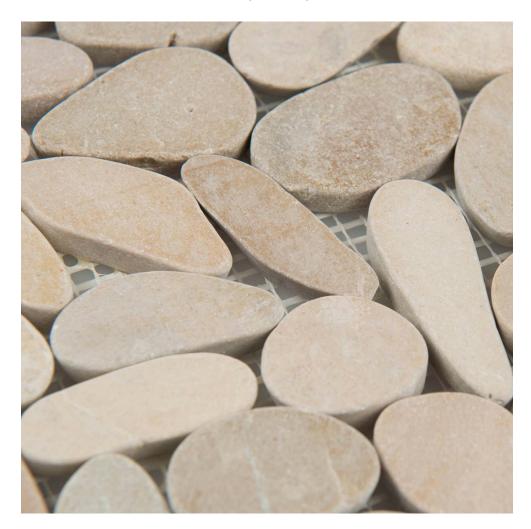

## PRODUCT DRIFTWOOD TAN FLAT PEBBLE

Tile | 12"x12" |

## **TECHNICAL DATA**

CODE: AC76-463

NAME: Driftwood Tan Flat Pebble

SIZE: 12"x12"

SERIES: Bliss Pebble Mosaics

FINISH: Natural

LOOK: Multi-Look Mosaics

FAMILY: Tile