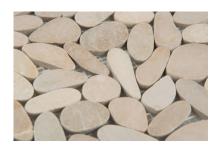

## PRODUCT DRIFTWOOD TAN FLAT PEBBLE

Tile | 12"x12" |

## **TECHNICAL DATA**

CODE: AC76-463

NAME: Driftwood Tan Flat Pebble

SIZE: 12"x12"

SERIES: Bliss Pebble Mosaics

FINISH: Natural

LOOK: Multi-Look Mosaics

FAMILY: Tile