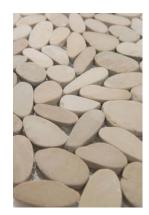

## PRODUCT DRIFTWOOD TAN FLAT PEBBLE

Tile | 12"x12" |

## **TECHNICAL DATA**

CODE: AC76-463

NAME: Driftwood Tan Flat Pebble

SIZE: 12"x12"

SERIES: Bliss Pebble Mosaics

FINISH: Natural

LOOK: Multi-Look Mosaics

FAMILY: Tile