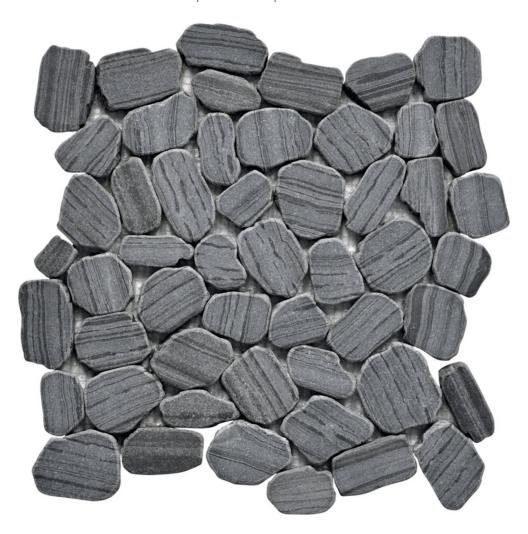

## PRODUCT MARBLE STRIPED SLICED TUMBLED GREY INTERLOCKING MOSAIC

Tile | 11.8"x11.8" | Natural Stone

## **TECHNICAL DATA**

CODE: RVCHAWG009

NAME: Marble Striped Sliced Tumbled Grey Interlocking Mosaic

SIZE: 11.8"x11.8"

SERIES: Chelsea Collection LOOK: Multi-Look Mosaics

FAMILY: Tile

SUITABLE FOR: Backsplash,Indoor,Outdoor,Shower,Pool

## MARBLE STRIPED SLICED TUMBLED GREY INTERLOCKING MOSAIC