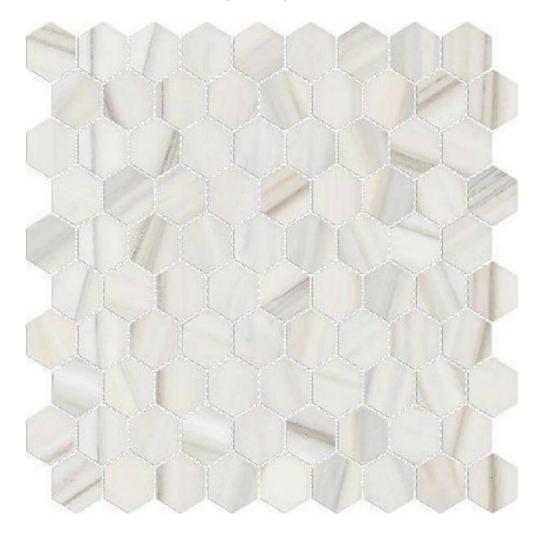

## PRODUCT POLISHED 1\" ENCHANTMENT HEX MOSAIC

Tile | 12"x12" | Porcelain

## **TECHNICAL DATA**

CODE: QUAD-EN-M2PN

NAME: Polished 1" Enchantment Hex Mosaic

SIZE: 12"x12" SERIES: Ardor FINISH: Polish LOOK: Marble Look FAMILY: Tile

FROST RESISTANCE: Yes MOSAIC TYPE: 1"

RECTIFIED: Yes STYLE: Classic