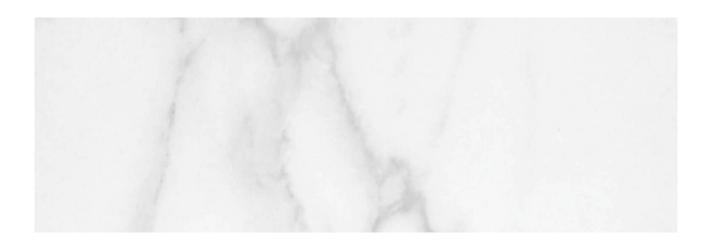

## PRODUCT STATUARIO VENEZIA HONED 4X12

Tile | 4"x12" | Glazed Porcelain

## **TECHNICAL DATA**

CODE: QULX-ST-1H

NAME: Statuario Venezia Honed 4X12

SIZE: 4"x12" SERIES: Luxury FINISH: Matt LOOK: Marble Look FAMILY: Tile

FROST RESISTANCE: Yes

PEI: 4

RECTIFIED: Yes STYLE: Contemporary