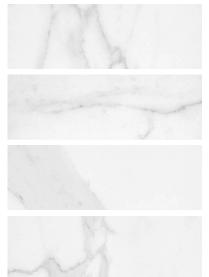

## PRODUCT STATUARIO VENEZIA HONED 4X12

Tile | 4"x12" | Glazed Porcelain





## **GRAPHIC VARIETY**









## **TECHNICAL DATA**

CODE: QULX-ST-1H

NAME: Statuario Venezia Honed 4X12

SIZE: 4"x12" SERIES: Luxury FINISH: Matt LOOK: Marble Look FAMILY: Tile

FROST RESISTANCE: Yes

PEI: 4

RECTIFIED: Yes STYLE: Contemporary

SUITABLE FOR: Backsplash,Indoor,Shower

TYPOLOGY: Glazed Porcelain TYPE OF PIECE: Field Tile USE: Floor and Wall



## **PACKING**

|        |              | BOX |      |    | PALLET |       |    |
|--------|--------------|-----|------|----|--------|-------|----|
| Size   | Product type | pcs | sqft | lb | boxes  | sqft  | lb |
| 4"x12" | Field Tile   | 30  | 9.48 | ·  | 60     | 568.8 |    |

**WARNING** The information contained in this packing list is for guidance only, the contents of the packing may vary. Please consult our sales representatives for an exact list.