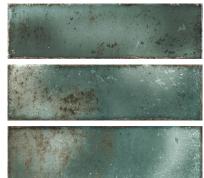

# PRODUCT BRICKELL JADE 2.75X9.5

Tile  $\mid$  2.75"x9.5"  $\mid$  Ceramic





# **GRAPHIC VARIETY**









# **ROOM SCENES**







### **TECHNICAL DATA**

CODE: QUMH-BR-1

NAME: Brickell Jade 2.75x9.5

SIZE: 2.75"x9.5" SERIES: Miami FINISH: Gloss LOOK: Subway Tile FAMILY: Tile STYLE: Traditional

SUITABLE FOR: Backsplash,Indoor

TYPOLOGY: Ceramic TYPE OF PIECE: Field Tile

USE: Wall only



### **PACKING**

|            |              | BOX |      |    | PALLET |       |    |
|------------|--------------|-----|------|----|--------|-------|----|
| Size       | Product type | pcs | sqft | lb | boxes  | sqft  | lb |
| 2.75"x9.5" | Field Tile   | 30  | 5.34 |    | 120    | 640.8 |    |

**WARNING** The information contained in this packing list is for guidance only, the contents of the packing may vary. Please consult our sales representatives for an exact list.