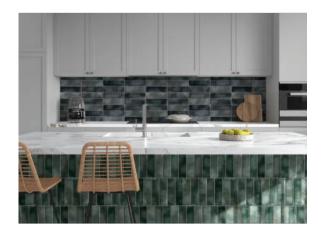

# PRODUCT BRICKELL JADE 2.75X9.5

Tile  $\mid$  2.75"x9.5"  $\mid$  Ceramic





# **GRAPHIC VARIETY**









# **ROOM SCENES**







### **TECHNICAL DATA**

CODE: QUMH-BR-1

NAME: Brickell Jade 2.75x9.5

SIZE: 2.75"x9.5" SERIES: Miami FINISH: Gloss LOOK: Subway Tile FAMILY: Tile STYLE: Traditional

SUITABLE FOR: Backsplash,Indoor

TYPOLOGY: Ceramic TYPE OF PIECE: Field Tile

USE: Wall only



### **PACKING**

|            |              | BOX |      |    | PALLET |       |    |
|------------|--------------|-----|------|----|--------|-------|----|
| Size       | Product type | pcs | sqft | lb | boxes  | sqft  | lb |
| 2.75"x9.5" | Field Tile   | 30  | 5.34 |    | 120    | 640.8 |    |

**WARNING** The information contained in this packing list is for guidance only, the contents of the packing may vary. Please consult our sales representatives for an exact list.