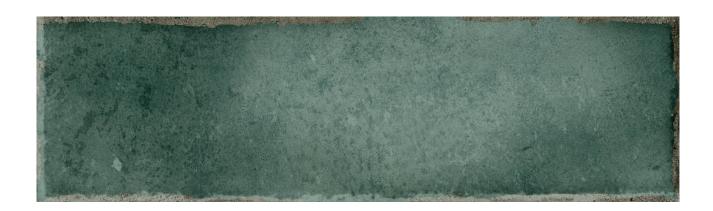

# PRODUCT BRICKELL JADE 2.75X9.5

Tile  $\mid$  2.75"x9.5"  $\mid$  Ceramic

### **TECHNICAL DATA**

CODE: QUMH-BR-1

NAME: Brickell Jade 2.75x9.5

SIZE: 2.75"x9.5" SERIES: Miami FINISH: Gloss LOOK: Subway Tile FAMILY: Tile STYLE: Traditional

SUITABLE FOR: Backsplash,Indoor

TYPOLOGY: Ceramic TYPE OF PIECE: Field Tile