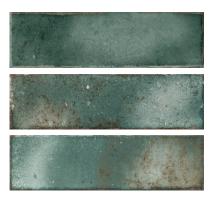

# PRODUCT BRICKELL JADE 2.75X9.5

Tile  $\mid$  2.75"x9.5"  $\mid$  Ceramic





# **GRAPHIC VARIETY**









# **ROOM SCENES**







### **TECHNICAL DATA**

CODE: QUMH-BR-1

NAME: Brickell Jade 2.75x9.5

SIZE: 2.75"x9.5" SERIES: Miami FINISH: Gloss LOOK: Subway Tile FAMILY: Tile STYLE: Traditional

SUITABLE FOR: Backsplash,Indoor

TYPOLOGY: Ceramic TYPE OF PIECE: Field Tile

USE: Wall only



### **PACKING**

|            |              | BOX |      |    | PALLET |       |    |
|------------|--------------|-----|------|----|--------|-------|----|
| Size       | Product type | pcs | sqft | lb | boxes  | sqft  | lb |
| 2.75"x9.5" | Field Tile   | 30  | 5.34 |    | 120    | 640.8 |    |

**WARNING** The information contained in this packing list is for guidance only, the contents of the packing may vary. Please consult our sales representatives for an exact list.