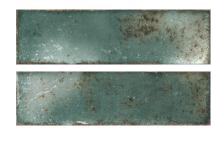

# PRODUCT BRICKELL JADE 2.75X9.5

Tile  $\mid$  2.75"x9.5"  $\mid$  Ceramic





# **GRAPHIC VARIETY**









# **ROOM SCENES**







### **TECHNICAL DATA**

CODE: QUMH-BR-1

NAME: Brickell Jade 2.75x9.5

SIZE: 2.75"x9.5" SERIES: Miami FINISH: Gloss LOOK: Subway Tile FAMILY: Tile STYLE: Traditional

SUITABLE FOR: Backsplash,Indoor

TYPOLOGY: Ceramic TYPE OF PIECE: Field Tile

USE: Wall only



### **PACKING**

|            |              | BOX |      |    | PALLET |       |    |
|------------|--------------|-----|------|----|--------|-------|----|
| Size       | Product type | pcs | sqft | lb | boxes  | sqft  | lb |
| 2.75"x9.5" | Field Tile   | 30  | 5.34 |    | 120    | 640.8 |    |

**WARNING** The information contained in this packing list is for guidance only, the contents of the packing may vary. Please consult our sales representatives for an exact list.