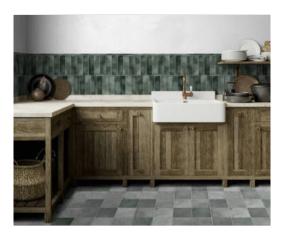

# PRODUCT BRICKELL JADE 2.75X9.5

Tile  $\mid$  2.75"x9.5"  $\mid$  Ceramic





# **GRAPHIC VARIETY**









# **ROOM SCENES**







### **TECHNICAL DATA**

CODE: QUMH-BR-1

NAME: Brickell Jade 2.75x9.5

SIZE: 2.75"x9.5" SERIES: Miami FINISH: Gloss LOOK: Subway Tile FAMILY: Tile STYLE: Traditional

SUITABLE FOR: Backsplash,Indoor

TYPOLOGY: Ceramic TYPE OF PIECE: Field Tile

USE: Wall only



### **PACKING**

|            |              | BOX |      |    | PALLET |       |    |
|------------|--------------|-----|------|----|--------|-------|----|
| Size       | Product type | pcs | sqft | lb | boxes  | sqft  | lb |
| 2.75"x9.5" | Field Tile   | 30  | 5.34 |    | 120    | 640.8 |    |

**WARNING** The information contained in this packing list is for guidance only, the contents of the packing may vary. Please consult our sales representatives for an exact list.