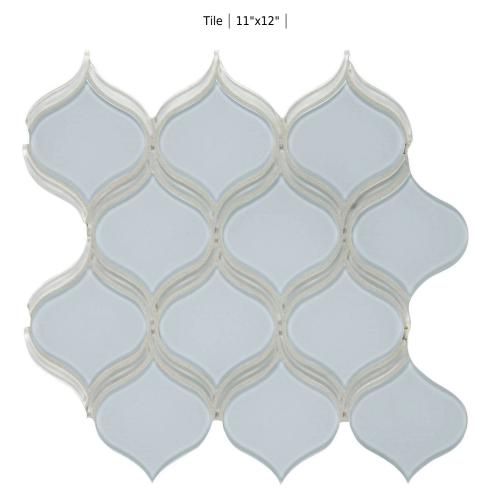

## PRODUCT SKYLIGHT ARABESQUE MOSAIC

## **TECHNICAL DATA**

CODE: AC35-141 NAME: Skylight Arabesque Mosaic SIZE: 11"x12" SERIES: Bliss Element FINISH: Gloss LOOK: Glass FAMILY: Tile MOSAIC TYPE: Mesh-Mounted STYLE: Classic SUITABLE FOR: Backsplash,Indoor TYPE OF PIECE: Mosaic USE: Wall only