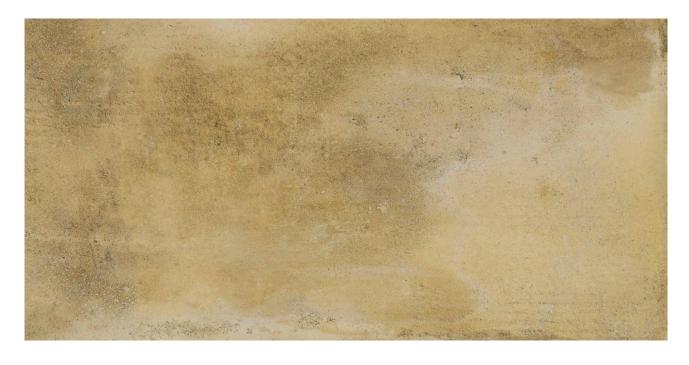

## PRODUCT 12X24 BEIGE

Tile | 12"x24" | Porcelain

## **TECHNICAL DATA**

CODE: HHBN3060108N NAME: 12X24 Beige SIZE: 12"x24"

SIZE: 12"x24" SERIES: Ibrik FINISH: Gloss LOOK: Terracotta FAMILY: Tile

FROST RESISTANCE: Yes

PEI: 4

STYLE: Traditional

SUITABLE FOR: Indoor|Shower