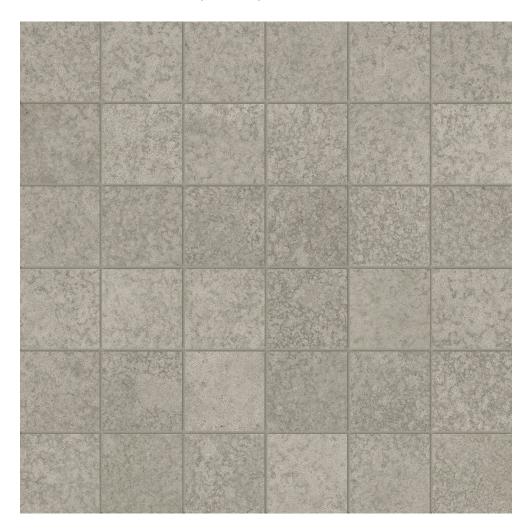

## PRODUCT MADISON 2X2 MOSAIC FORGE MATTE

Tile | 12"x12" | Glazed Porcelain

## **TECHNICAL DATA**

CODE: QUMS-FO-M

NAME: Madison 2X2 Mosaic Forge Matte

SIZE: 12"x12" SERIES: Madison FINISH: Matte LOOK: Cement Look STATUS: Coming Soon

FAMILY: Tile

FROST RESISTANCE: Yes

PEI: 4

SHADE VARIATION: V3 STYLE: Contemporary