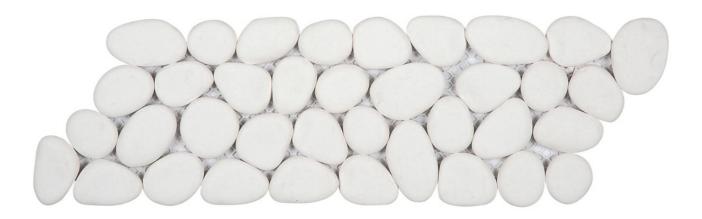

## PRODUCT WHITE RECONSTITUTED PEBBLE MOSAIC INTERLOCKING BORDER

Tile | 4"x12" | Natural Stone

## WHITE RECONSTITUTED PEBBLE MOSAIC INTERLOCKING BORDER