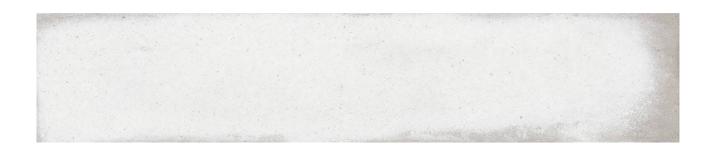

## PRODUCT ALICANTE ANTIQUE 2X10W

Tile | 2"x10" | Ceramic

## **TECHNICAL DATA**

CODE: QURA-AL-1

NAME: Alicante Antique 2X10W

SIZE: 2"x10" SERIES: Reactiv FINISH: Gloss LOOK: Subway Tile FAMILY: Tile STYLE: Traditional

SUITABLE FOR: Backsplash,Indoor

TYPOLOGY: Ceramic TYPE OF PIECE: Field Tile