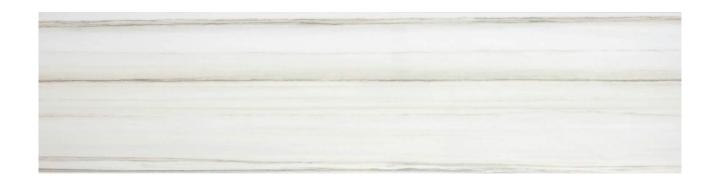

## PRODUCT POLISHED 3X12 ENCHANTMENT BULLNOSE

Tile | 3"x12" | Porcelain

## **TECHNICAL DATA**

CODE: QUAD-EN-SBPN

NAME: Polished 3X12 Enchantment Bullnose

SIZE: 3"x12" SERIES: Ardor FINISH: Polish LOOK: Marble Look FAMILY: Tile

FROST RESISTANCE: Yes

RECTIFIED: Yes STYLE: Classic