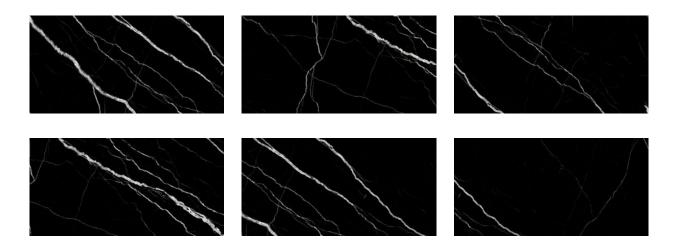

## PRODUCT TREASURE MIDNIGHT NERO 12X24 MATTE

Tile | 12"x24" | Porcelain





## **GRAPHIC VARIETY**





## **TECHNICAL DATA**

CODE: QUTS-MI-1M NAME: Treasure Midnight Nero 12x24 Matte SIZE: 12"x24" SERIES: Treasure FINISH: Polish LOOK: Marble Look FAMILY: Tile FROST RESISTANCE: Yes PEI: 4 SHADE VARIATION: V3 STYLE: Contemporary SUITABLE FOR: Indoor|Shower TYPOLOGY: Porcelain TYPE OF PIECE: Field Tile USE: Floor and Wall



## PACKING

|         |              | BOX |      |    | PALLET |      |    |
|---------|--------------|-----|------|----|--------|------|----|
| Size    | Product type | pcs | sqft | lb | boxes  | sqft | lb |
| 12"x24" |              |     |      |    |        |      |    |

**WARNING** The information contained in this packing list is for guidance only, the contents of the packing may vary. Please consult our sales representatives for an exact list.