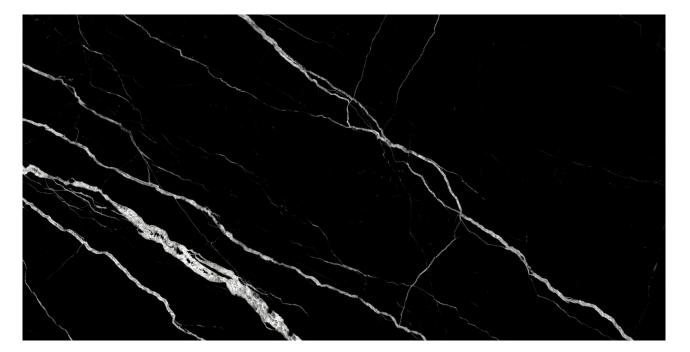

## PRODUCT TREASURE MIDNIGHT NERO 12X24 MATTE

Tile | 12"x24" | Porcelain

## **TECHNICAL DATA**

CODE: QUTS-MI-1M NAME: Treasure Midnight Nero 12x24 Matte SIZE: 12"x24" SERIES: Treasure FINISH: Polish LOOK: Marble Look FAMILY: Tile FROST RESISTANCE: Yes PEI: 4 SHADE VARIATION: V3 STYLE: Contemporary SUITABLE FOR: Indoor|Shower TYPOLOGY: Porcelain TYPE OF PIECE: Field Tile USE: Floor and Wall