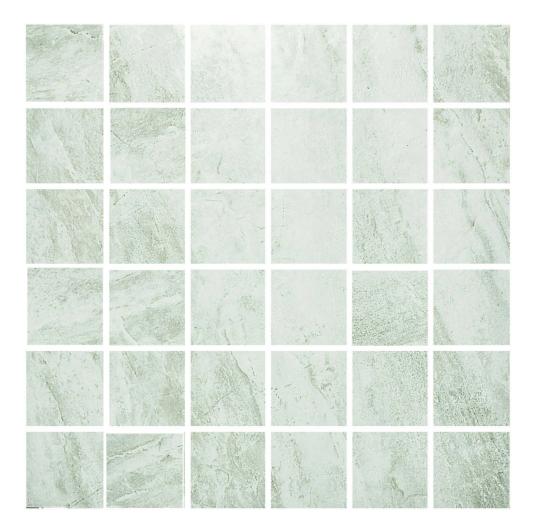

## PRODUCT YANGTZE 2X2 MOSAIC

Tile | 12"x12" | Porcelain

## **TECHNICAL DATA**

CODE: QURI-YA-2X2 NAME: Yangtze 2X2 Mosaic SIZE: 12"x12" SERIES: River Series FINISH: Matt LOOK: Marble Look FAMILY: Tile FROST RESISTANCE: Yes MOSAIC TYPE: 2"x2" STYLE: Classic SUITABLE FOR: Backsplash TYPOLOGY: Porcelain TYPE OF PIECE: Mosaic USE: Floor and Wall