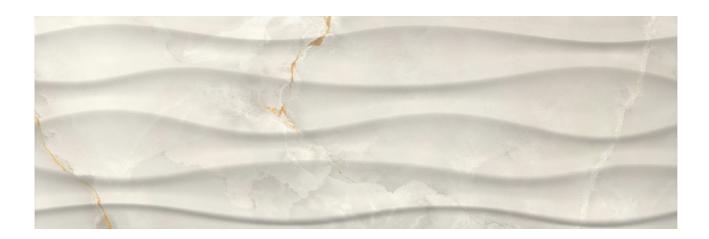

## PRODUCT VENEZIA 10X30\" VIBE GREY

Tile | 10"x30" | Porcelain

## **GRAPHIC VARIETY**

## **TECHNICAL DATA**

CODE: QUVN-GR-W2

NAME: Venezia 10X30" Vibe Grey

SIZE: 10"x30" SERIES: Venezia FINISH: Gloss LOOK: Marble Look FAMILY: Tile

FROST RESISTANCE: Yes SHADE VARIATION: 9 mm SUITABLE FOR: Indoor,Shower