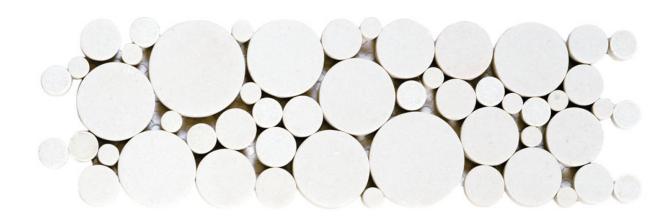

## PRODUCT WHITE RECONSTITUTED ROUND MOSAIC INTERLOCKING BORDER

Tile | 4"x12" | Natural Stone

## **TECHNICAL DATA**

CODE: RVCHAWP010B

NAME: White Reconstituted Round Mosaic Interlocking Border

SIZE: 4"x12"

SERIES: Chelsea Collection LOOK: Multi-Look Mosaics

FAMILY: Tile

SUITABLE FOR: Backsplash,Indoor,Shower

## WHITE RECONSTITUTED ROUND MOSAIC INTERLOCKING BORDER