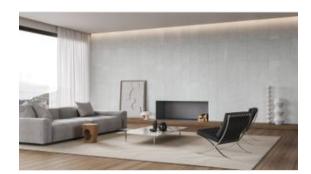

# PRODUCT DENVER 12X24F PLATINUM MATTE

Tile | 12"x24" | Pressed Glazed Porcelain





## **GRAPHIC VARIETY**





## **ROOM SCENES**







#### **TECHNICAL DATA**

CODE: QUDE-PL-2

NAME: Denver 12X24F Platinum Matte

SIZE: 12"x24" SERIES: Denver FINISH: Matte LOOK: Stone Look

BREAKING STRENGHT: >350 - >1600 CHEMICAL RESISTANCE: CLASS A

DCOF: MATTE ≥0.65 STATUS: Coming Soon

FAMILY: Tile

FROST RESISTANCE: Yes

PEI: 4

R VALUE: MATTE R10 SHADE VARIATION: V3

STAIN RESISTANCE: CLASS A & 5

STYLE: Contemporary

SUITABLE FOR: Indoor, Outdoor, Pool, Backsplash, Shower

TYPOLOGY: Pressed Glazed Porcelain

THICKNESS: 8.4 mm
TYPE OF PIECE: Field Tile
USE: Floor and Wall

WATER ABSORPTION: <=0.5%



#### **PACKING**

|         |              | BOX |      |    | PALLET |      |    |
|---------|--------------|-----|------|----|--------|------|----|
| Size    | Product type | pcs | sqft | lb | boxes  | sqft | lb |
| 12"x24" |