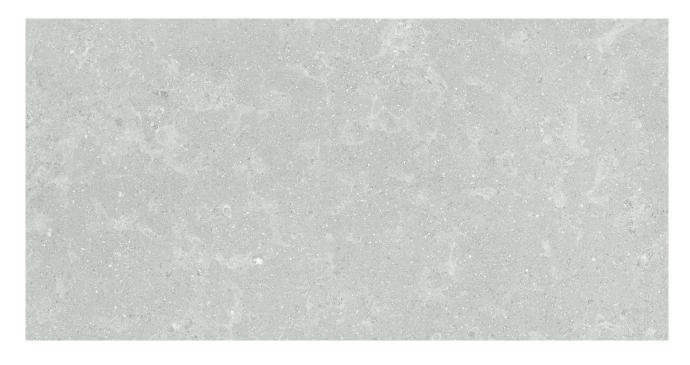

# PRODUCT DENVER 12X24F PLATINUM MATTE

Tile | 12"x24" | Pressed Glazed Porcelain

## **GRAPHIC VARIETY**