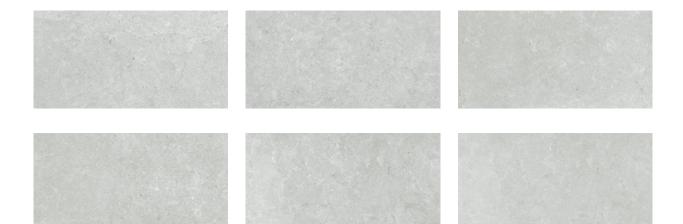

# PRODUCT DENVER 12X24F PLATINUM MATTE

Tile | 12"x24" | Pressed Glazed Porcelain





## **GRAPHIC VARIETY**





## **ROOM SCENES**







#### **TECHNICAL DATA**

CODE: QUDE-PL-2

NAME: Denver 12X24F Platinum Matte

SIZE: 12"x24" SERIES: Denver FINISH: Matte LOOK: Stone Look

BREAKING STRENGHT: >350 - >1600 CHEMICAL RESISTANCE: CLASS A

DCOF: MATTE ≥0.65 STATUS: Coming Soon

FAMILY: Tile

FROST RESISTANCE: Yes

PEI: 4

R VALUE: MATTE R10 SHADE VARIATION: V3

STAIN RESISTANCE: CLASS A & 5

STYLE: Contemporary

SUITABLE FOR: Indoor, Outdoor, Pool, Backsplash, Shower

TYPOLOGY: Pressed Glazed Porcelain

THICKNESS: 8.4 mm
TYPE OF PIECE: Field Tile
USE: Floor and Wall

WATER ABSORPTION: <=0.5%



#### **PACKING**

|         |              | BOX |      |    | PALLET |      |    |
|---------|--------------|-----|------|----|--------|------|----|
| Size    | Product type | pcs | sqft | lb | boxes  | sqf