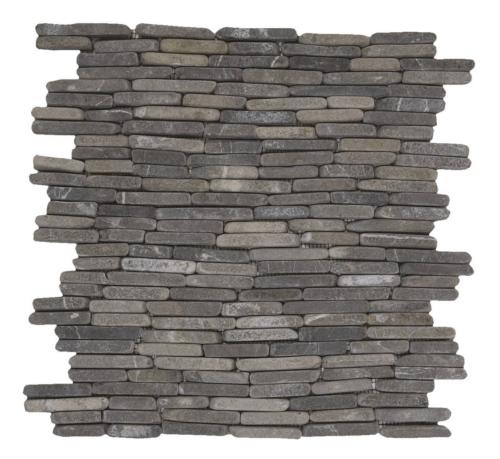

## **GREY STACKED BRICK MARBLE INTERLOCKING MOSAIC**

Tile | 11.6"x11.6" | Natural Stone

## **TECHNICAL DATA**

CODE: RVCHAWM047 NAME: Grey Stacked Brick Marble Interlocking Mosaic SIZE: 11.6"x11.6" SERIES: Chelsea Collection LOOK: Multi-Look Mosaics FAMILY: Tile SUITABLE FOR: Backsplash,Indoor,Outdoor,Shower,Pool TYPOLOGY: Natural Stone TYPE OF PIECE: Mosaic USE: Floor and Wall