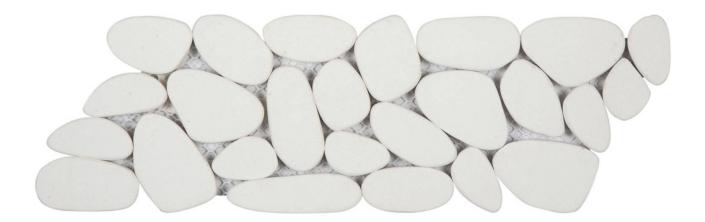

## PRODUCT WHITE SLICED RECONSTITUTED PEBBLE MOSAIC INTERLOCKING BORDER

Tile | 4"x12" | Natural Stone

## **TECHNICAL DATA**

CODE: RVCHAWP014B NAME: White Sliced Reconstituted Pebble Mosaic Interlocking Border SIZE: 4"x12" SERIES: Chelsea Collection LOOK: Multi-Look Mosaics FAMILY: Tile SUITABLE FOR: Backsplash,Indoor,Shower TYPOLOGY: Natural Stone TYPE OF PIECE: Trim USE: Floor and Wall