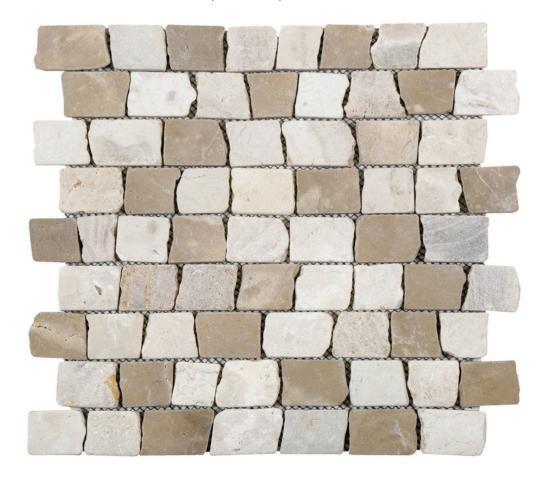

## PRODUCT CAPPUCCINO ONYX CREAM CUBIC BRICK MARBLE INTERLOCKING MOSAIC

Tile | 11.6"x12" | Natural Stone

## **TECHNICAL DATA**

CODE: RVCHAWM123

NAME: Cappuccino Onyx Cream Cubic Brick Marble Interlocking Mosaic

SIZE: 11.6"x12"

SERIES: Chelsea Collection LOOK: Multi-Look Mosaics

FAMILY: Tile

SUITABLE FOR: Backsplash,Indoor,Outdoor,Shower,Pool

## CAPPUCCINO ONYX CREAM CUBIC BRICK MARBLE INTERLOCKING MOSAIC