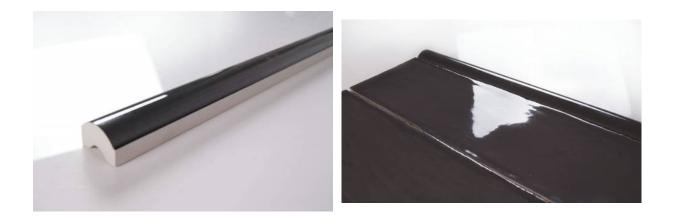

## PRODUCT 1X12 VIENNE SMOKE

Tile | 1"x12" | Ceramic

## **TECHNICAL DATA**

CODE: PGPO-SM-WV1 NAME: 1X12 Vienne Smoke SIZE: 1"x12" SERIES: Poitiers FINISH: Gloss LOOK: Subway Tile FAMILY: Tile STYLE: Traditional SUITABLE FOR: Backsplash|Shower|Indoor TYPOLOGY: Ceramic TYPE OF PIECE: Trim USE: Wall only