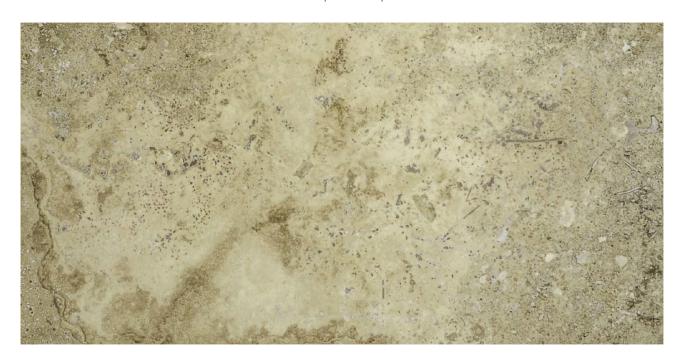

## PRODUCT 12X24 PICASSO

Tile | 12"x24" |

## **TECHNICAL DATA**

CODE: ACNS085 NAME: 12X24 Picasso

SIZE: 12"x24" FINISH: Natural LOOK: Stone Look FAMILY: Tile

STYLE: Contemporary TYPE OF PIECE: Field Tile