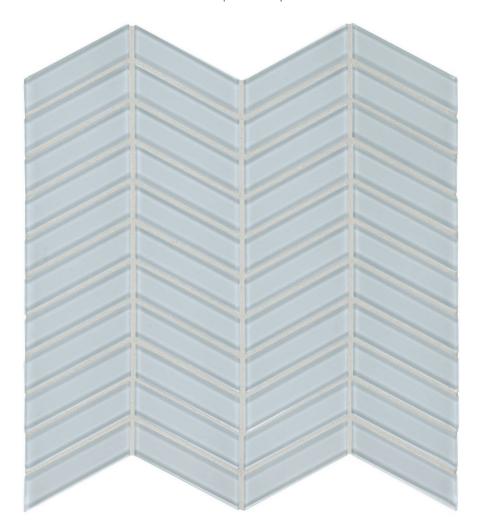

## PRODUCT SKYLIGHT CHEVRON MOSAIC

Tile | 12"x12" |

## **TECHNICAL DATA**

CODE: AC35-129

NAME: Skylight Chevron Mosaic

SIZE: 12"x12"

SERIES: Bliss Element

FINISH: Gloss LOOK: Glass FAMILY: Tile

MOSAIC TYPE: Mesh-Mounted

STYLE: Classic

SUITABLE FOR: Backsplash,Indoor

TYPE OF PIECE: Mosaic

USE: Wall only