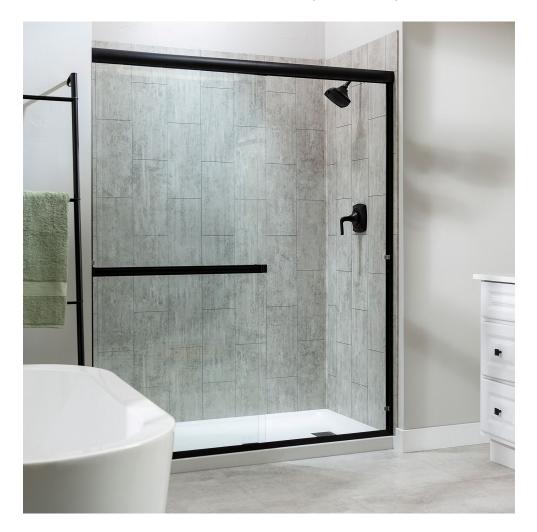

#### **ROOM SCENES**

# PRODUCT WIND GUST SHOWER WALL KIT 30X60X78

Waterproof Wall and Floor Covering | 30"x60"x78" | SPC