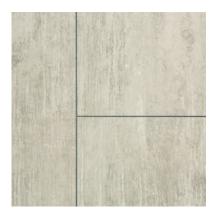

### **GRAPHIC VARIETY**

# PRODUCT WIND GUST SHOWER WALL KIT 30X60X78

Waterproof Wall and Floor Covering | 30"x60"x78" | SPC