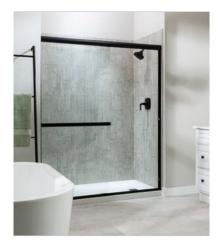

#### **ROOM SCENES**

# PRODUCT WIND GUST SHOWER WALL KIT 30X60X78

Waterproof Wall and Floor Covering | 30"x60"x78" | SPC