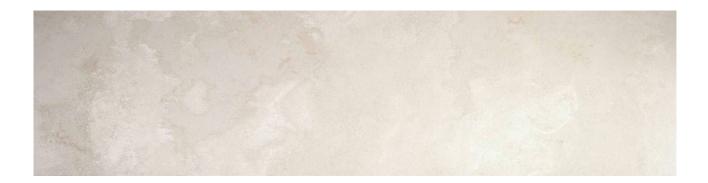

## PRODUCT SABBIA 2X8 WALL BULLNOSE

Tile | 2"x8" |

## **TECHNICAL DATA**

CODE: QUSI-SA-WB1 NAME: Sabbia 2X8 Wall Bullnose SIZE: 2"x8" SERIES: Siena FINISH: Matt LOOK: Marble Look FAMILY: Tile STYLE: Contemporary SUITABLE FOR: Indoor TYPE OF PIECE: Bullnose USE: Floor and Wall