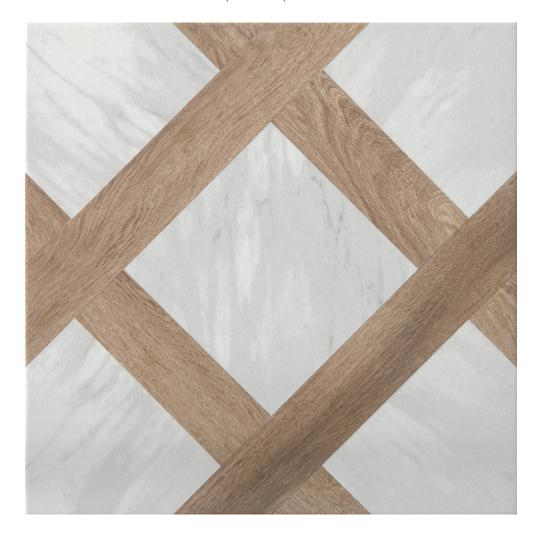

## PRODUCT PISA 10X10

Tile | 10"x10" | Porcelain

## **TECHNICAL DATA**

CODE: QUIS-PI-1 NAME: Pisa 10x10 SIZE: 10"x10" SERIES: Intarsio FINISH: Polish

LOOK: Patterned Tiles

FAMILY: Tile

FROST RESISTANCE: Yes

PEI: 5

STYLE: Vintage SUITABLE FOR: Indoor TYPOLOGY: Porcelain TYPE OF PIECE: Field Tile USE: Floor and Wall