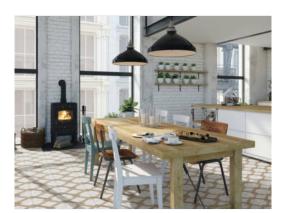

## PRODUCT PISA 10X10

Tile | 10"x10" | Porcelain





## **ROOM SCENES**





## **TECHNICAL DATA**

CODE: QUIS-PI-1 NAME: Pisa 10x10 SIZE: 10"x10" SERIES: Intarsio FINISH: Polish

LOOK: Patterned Tiles

FAMILY: Tile

FROST RESISTANCE: Yes

PEI: 5

STYLE: Vintage SUITABLE FOR: Indoor TYPOLOGY: Porcelain TYPE OF PIECE: Field Tile USE: Floor and Wall



## **PACKING**

|         |              | BOX |       |    | PALLET |       |    |
|---------|--------------|-----|-------|----|--------|-------|----|
| Size    | Product type | pcs | sqft  | lb | boxes  | sqft  | lb |
| 10"x10" | Field Tile   | 20  | 13.45 |    | 54     | 726.3 |    |

**WARNING** The information contained in this packing list is for guidance only, the contents of the packing may vary. Please consult our sales representatives for an exact list.