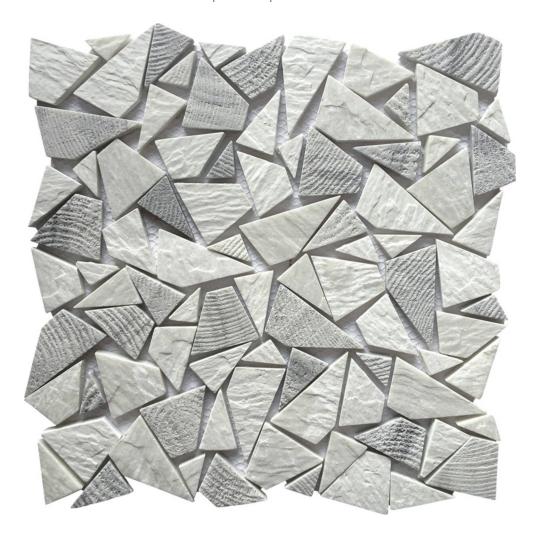

## PRODUCT RECONSTITUTED WHITE GREY MIX MINI OPUS STONE MOSAIC

Tile | 12"x12" | Natural Stone

## **TECHNICAL DATA**

CODE: RVCHAWP036

NAME: Reconstituted White Grey Mix Mini Opus Stone Mosaic

SIZE: 12"x12"

SERIES: Chelsea Collection LOOK: Multi-Look Mosaics

FAMILY: Tile

SUITABLE FOR: Backsplash,Indoor,Outdoor,Shower,Pool

## RECONSTITUTED WHITE GREY MIX MINI OPUS STONE MOSAIC