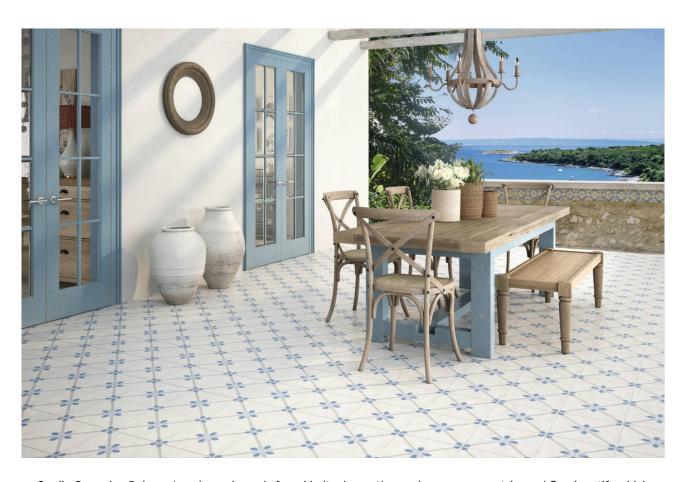

## SERIES BAHAMA

Patterned Tiles | | Glazed Porcelain

Qualis Ceramica Bahama's unique charm is found in its decorative arabesque, geometric, and floral motifs which create a visual effect so characteristic of hydraulic tiles.

## **ROOM SCENES**

|         |              | BOX |       |    | PALLET |        |    |
|---------|--------------|-----|-------|----|--------|--------|----|
| Size    | Product type | pcs | sqft  | lb | boxes  | sqft   | lb |
| 10"x10" | Field Tile   | 18  | 12.16 |    | 54     | 656.64 |    |