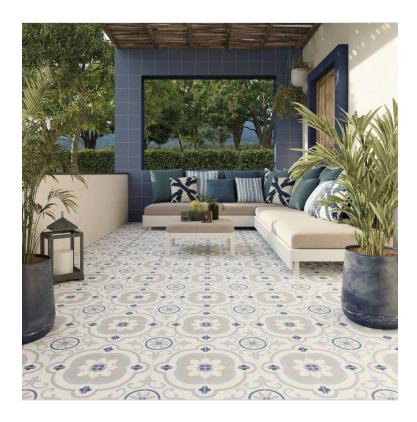

## SERIES BAHAMA

Patterned Tiles | | Glazed Porcelain

Qualis Ceramica Bahama's unique charm is found in its decorative arabesque, geometric, and floral motifs which create a visual effect so characteristic of hydraulic tiles.

## **ROOM SCENES**

|         |              | BOX |       |    | PALLET |        |    |
|---------|--------------|-----|-------|----|--------|--------|----|
| Size    | Product type | pcs | sqft  | lb | boxes  | sqft   | lb |
| 10"x10" | Field Tile   | 18  | 12.16 |    | 54     | 656.64 |    |