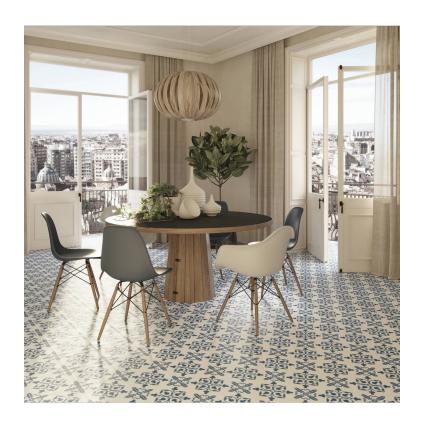

## SERIES BAHAMA

Patterned Tiles | | Glazed Porcelain

Qualis Ceramica Bahama's unique charm is found in its decorative arabesque, geometric, and floral motifs which create a visual effect so characteristic of hydraulic tiles.

## **ROOM SCENES**

|         |              | BOX |       |    | PALLET |        |    |
|---------|--------------|-----|-------|----|--------|--------|----|
| Size    | Product type | pcs | sqft  | lb | boxes  | sqft   | lb |
| 10"x10" | Field Tile   | 18  | 12.16 |    | 54     | 656.64 |    |