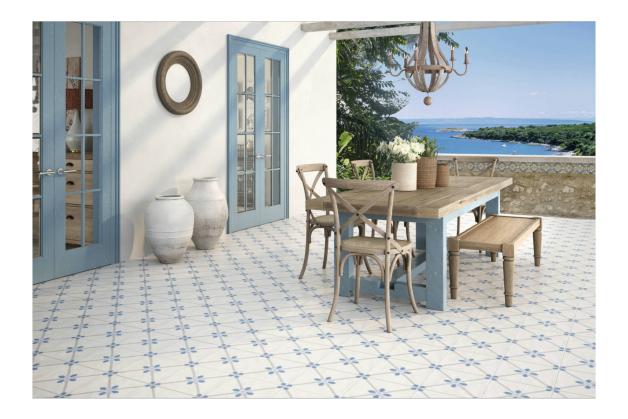

## SERIES BAHAMA

Patterned Tiles | | Glazed Porcelain

Qualis Ceramica Bahama's unique charm is found in its decorative arabesque, geometric, and floral motifs which create a visual effect so characteristic of hydraulic tiles.

## **ROOM SCENES**

|         |              | BOX |       |    | PALLET |        |    |
|---------|--------------|-----|-------|----|--------|--------|----|
| Size    | Product type | pcs | sqft  | lb | boxes  | sqft   | lb |
| 10"x10" | Field Tile   | 18  | 12.16 |    | 54     | 656.64 |    |