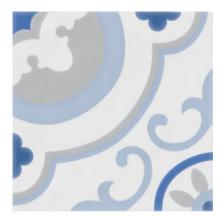

## SERIES BAHAMA

Patterned Tiles | | Glazed Porcelain

Qualis Ceramica Bahama's unique charm is found in its decorative arabesque, geometric, and floral motifs which create a visual effect so characteristic of hydraulic tiles.

## **PRODUCTS**

Nassau 10x10 10"x10" | Glazed Porcelain