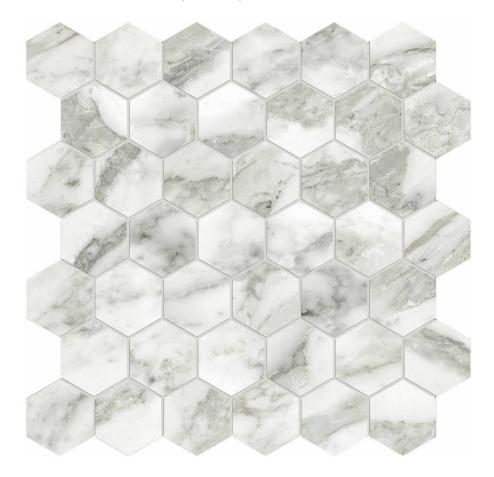

## PRODUCT ARABESCATO VERONA POLISHED 2

Tile | 12"x13" | Glazed Porcelain

## **GRAPHIC VARIETY**