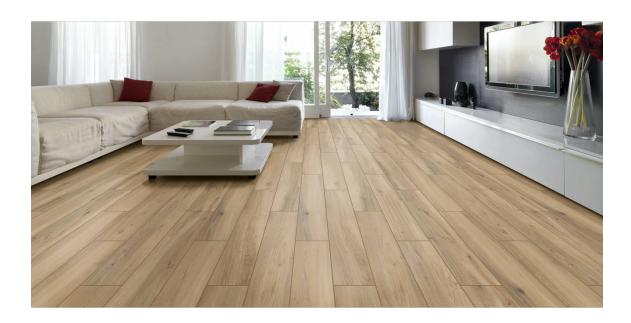

## SERIES MARINA

Wood Look | | Porcelain

Transform your residential and commercial project with the elegant look of natural wood with Qualis Ceramica Marina. Combining a sleek, matte finish with an array of 3 warm color compositions, Marina provides the durability of porcelain tile with the authentic look of wood. Marina's 24x24s bring a new approach to contemporary tastes by merging modern, sophisticated wooden tile with the classic, natural look of wood paneling. Marina features geometric sequences with multiple shades that perfectly provide a peaceful, welcoming feel to any setting.

## **ROOM SCENES**

|         |              | BOX |       |    | PALLET |        |    |
|---------|--------------|-----|-------|----|--------|--------|----|
| Size    | Product type | pcs | sqft  | lb | boxes  | sqft   | lb |
| 8"x48"  | Field Tile   | 6   | 16.02 |    | 24     | 384.48 |    |
| 6"x36"  | Field Tile   | 8   | 12    |    | 48     | 576    |    |
| 24"x24" | Field Tile   | 3   | 12    |    | 36     | 432    |    |