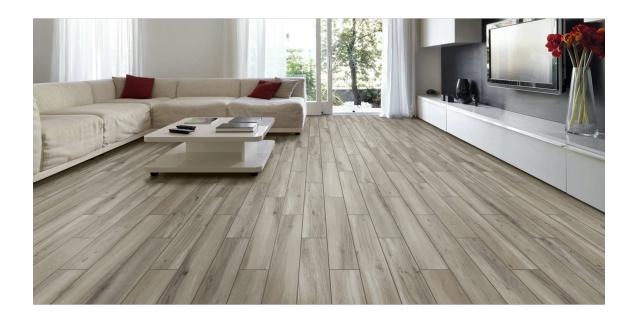

## **PRODUCTS**

Champlain Grey 8x48 8"x48" | Porcelain

Saranac White 8x48 8"x48" | Porcelain

Tahoe Honey 8x48 8"x48" | Porcelain

Champlain Grey 6X36 6"x36" | Porcelain

Saranac White 6X36 6"x36" | Porcelain

Tahoe Honey 6X36 6"x36" | Porcelain

Champlain Grey 24X24 24"x24" | Porcelain

Tahoe Honey 24X24 24"x24" | Porcelain

## **ROOM SCENES**

|         |              | BOX |       |    | PALLET |        |    |
|---------|--------------|-----|-------|----|--------|--------|----|
| Size    | Product type | pcs | sqft  | lb | boxes  | sqft   | lb |
| 8"x48"  | Field Tile   | 6   | 16.02 |    | 24     | 384.48 |    |
| 6"x36"  | Field Tile   | 8   | 12    |    | 48     | 576    |    |
| 24"x24" | Field Tile   | 3   | 12    |    | 36     | 432    |    |