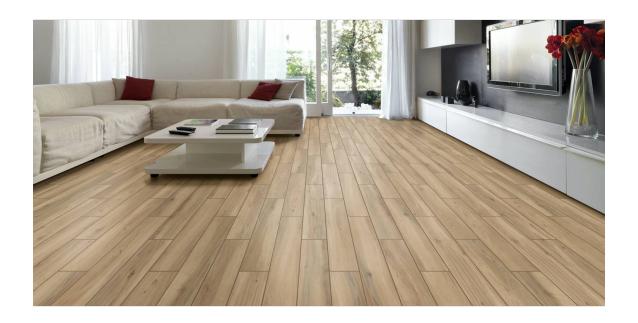

## SERIES MARINA

Wood Look | | Porcelain

Transform your residential and commercial project with the elegant look of natural wood with Qualis Ceramica Marina. Combining a sleek, matte finish with an array of 3 warm color compositions, Marina provides the durability of porcelain tile with the authentic look of wood. Marina's 24x24s bring a new approach to contemporary tastes by merging modern, sophisticated wooden tile with the classic, natural look of wood paneling. Marina features geometric sequences with multiple shades that perfectly provide a peaceful, welcoming feel to any setting.

## **ROOM SCENES**

|         |              | BOX |       |    | PALLET |        |    |
|---------|--------------|-----|-------|----|--------|--------|----|
| Size    | Product type | pcs | sqft  | lb | boxes  | sqft   | lb |
| 8"x48"  | Field Tile   | 6   | 16.02 |    | 24     | 384.48 |    |
| 6"x36"  | Field Tile   | 8   | 12    |    | 48     | 576    |    |
| 24"x24" | Field Tile   | 3   | 12    |    | 36     | 432    |    |