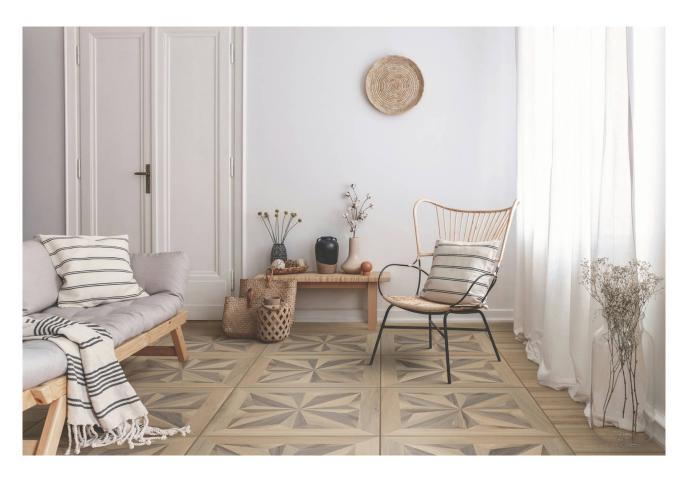

## SERIES MARINA

Wood Look | | Porcelain

Transform your residential and commercial project with the elegant look of natural wood with Qualis Ceramica Marina. Combining a sleek, matte finish with an array of 3 warm color compositions, Marina provides the durability of porcelain tile with the authentic look of wood. Marina's 24x24s bring a new approach to contemporary tastes by merging modern, sophisticated wooden tile with the classic, natural look of wood paneling. Marina features geometric sequences with multiple shades that perfectly provide a peaceful, welcoming feel to any setting.

## **ROOM SCENES**

|         |              | BOX |       |    | PALLET |        |    |
|---------|--------------|-----|-------|----|--------|--------|----|
| Size    | Product type | pcs | sqft  | lb | boxes  | sqft   | lb |
| 8"x48"  | Field Tile   | 6   | 16.02 |    | 24     | 384.48 |    |
| 6"x36"  | Field Tile   | 8   | 12    |    | 48     | 576    |    |
| 24"x24" | Field Tile   | 3   | 12    |    | 36     | 432    |    |