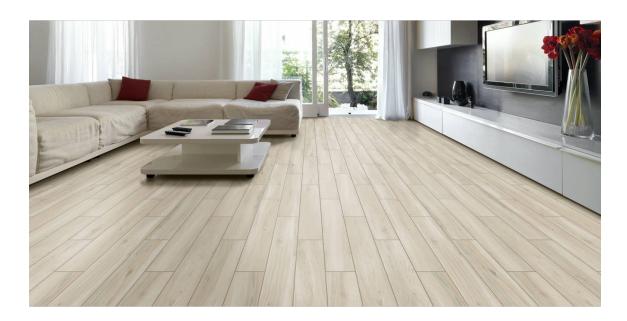

## SERIES MARINA

Wood Look | | Porcelain

Transform your residential and commercial project with the elegant look of natural wood with Qualis Ceramica Marina. Combining a sleek, matte finish with an array of 3 warm color compositions, Marina provides the durability of porcelain tile with the authentic look of wood. Marina's 24x24s bring a new approach to contemporary tastes by merging modern, sophisticated wooden tile with the classic, natural look of wood paneling. Marina features geometric sequences with multiple shades that perfectly provide a peaceful, welcoming feel to any setting.

## **ROOM SCENES**

|         |              | BOX |       |    | PALLET |        |    |
|---------|--------------|-----|-------|----|--------|--------|----|
| Size    | Product type | pcs | sqft  | lb | boxes  | sqft   | lb |
| 8"x48"  | Field Tile   | 6   | 16.02 |    | 24     | 384.48 |    |
| 6"x36"  | Field Tile   | 8   | 12    |    | 48     | 576    |    |
| 24"x24" | Field Tile   | 3   | 12    |    | 36     | 432    |    |