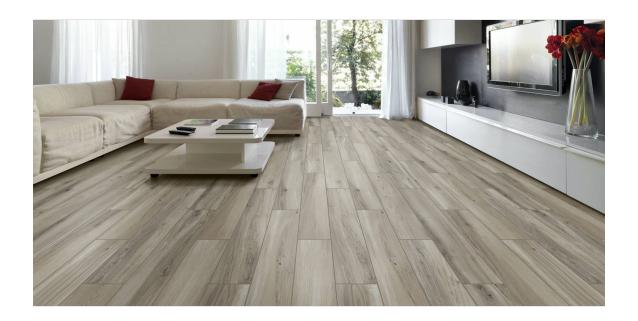

## **PRODUCTS**

Champlain Grey 8x48 8"x48" | Porcelain

Saranac White 8x48 8"x48" | Porcelain

Tahoe Honey 8x48 8"x48" | Porcelain

Champlain Grey 6X36 6"x36" | Porcelain

Saranac White 6X36 6"x36" | Porcelain

Tahoe Honey 6X36 6"x36" | Porcelain

Champlain Grey 24X24 24"x24" | Porcelain

Tahoe Honey 24X24 24"x24" | Porcelain

## **ROOM SCENES**

|         |              | BOX |       |    | PALLET |        |    |
|---------|--------------|-----|-------|----|--------|--------|----|
| Size    | Product type | pcs | sqft  | lb | boxes  | sqft   | lb |
| 8"x48"  | Field Tile   | 6   | 16.02 |    | 24     | 384.48 |    |
| 6"x36"  | Field Tile   | 8   | 12    |    | 48     | 576    |    |
| 24"x24" | Field Tile   | 3   | 12    |    | 36     | 432    |    |