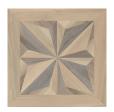

## SERIES MARINA

Wood Look | | Porcelain

Transform your residential and commercial project with the elegant look of natural wood with Qualis Ceramica Marina. Combining a sleek, matte finish with an array of 3 warm color compositions, Marina provides the durability of porcelain tile with the authentic look of wood. Marina's 24x24s bring a new approach to contemporary tastes by merging modern, sophisticated wooden tile with the classic, natural look of wood paneling. Marina features geometric sequences with multiple shades that perfectly provide a peaceful, welcoming feel to any setting.

Tahoe Honey 6X36 6"x36" | Porcelain

Champlain Grey 24X24 24"x24" | Porcelain

Tahoe Honey 24X24 24"x24" | Porcelain