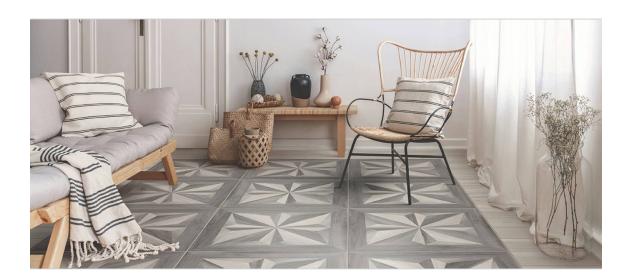

## SERIES MARINA

Wood Look | | Porcelain

Transform your residential and commercial project with the elegant look of natural wood with Qualis Ceramica Marina. Combining a sleek, matte finish with an array of 3 warm color compositions, Marina provides the durability of porcelain tile with the authentic look of wood. Marina's 24x24s bring a new approach to contemporary tastes by merging modern, sophisticated wooden tile with the classic, natural look of wood paneling. Marina features geometric sequences with multiple shades that perfectly provide a peaceful, welcoming feel to any setting.

Tahoe Honey 6X36 6"x36" | Porcelain

Champlain Grey 24X24 24"x24" | Porcelain

Tahoe Honey 24X24 24"x24" | Porcelain