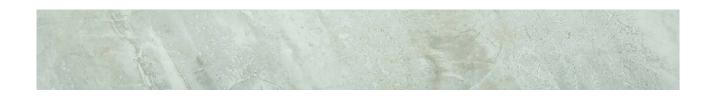

## PRODUCT AMUR 3X24 SB

Tile | 3"x24" | Porcelain

## **TECHNICAL DATA**

CODE: QURI-AM-SB NAME: Amur 3X24 Sb

SIZE: 3"x24"

SERIES: River Series FINISH: Matt LOOK: Marble Look FAMILY: Tile

FROST RESISTANCE: Yes

STYLE: Classic

SUITABLE FOR: Indoor, Shower

TYPOLOGY: Porcelain TYPE OF PIECE: Trim USE: Floor and Wall