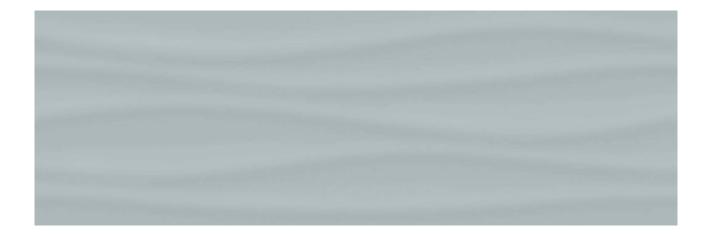

## PRODUCT CLOUD TIDAL 8X24

Tile | 8"x24" | Glass

## **TECHNICAL DATA**

CODE: AC38-031 NAME: Cloud Tidal 8X24 SIZE: 8"x24" SERIES: Bliss Element FINISH: Gloss LOOK: Glass FAMILY: Tile STYLE: Classic SUITABLE FOR: Backsplash TYPOLOGY: Glass TYPE OF PIECE: Field Tile USE: Wall only