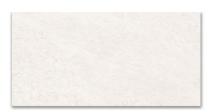

## **GRAPHIC VARIETY**

#### **TECHNICAL DATA**

CODE: QUME-DW-1

NAME: Denver White 12x24

SIZE: 12"x24" SERIES: Metro FINISH: Matt

LOOK: Slate Stone Look

FAMILY: Tile

FROST RESISTANCE: Yes

PEI: 4