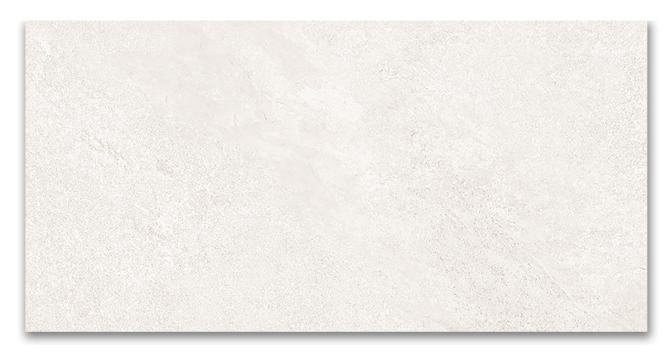

# PRODUCT DENVER WHITE 12X24

Tile | 12"x24" | Porcelain

## **GRAPHIC VARIETY**

#### **TECHNICAL DATA**

CODE: QUME-DW-1

NAME: Denver White 12x24

SIZE: 12"x24" SERIES: Metro FINISH: Matt

LOOK: Slate Stone Look

FAMILY: Tile

FROST RESISTANCE: Yes

PEI: 4