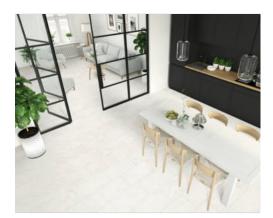

# PRODUCT DENVER WHITE 12X24

Tile | 12"x24" | Porcelain





## **GRAPHIC VARIETY**













## **ROOM SCENES**





#### **TECHNICAL DATA**

CODE: QUME-DW-1

NAME: Denver White 12x24

SIZE: 12"x24" SERIES: Metro FINISH: Matt

LOOK: Slate Stone Look

FAMILY: Tile

FROST RESISTANCE: Yes

PEI: 4

**RECTIFIED:** Yes

STYLE: Contemporary

SUITABLE FOR: Indoor|Shower

TYPOLOGY: Porcelain TYPE OF PIECE: Field Tile USE: Floor and Wall



#### **PACKING**

|         |              | BOX |      |    | PALLET |      |    |
|---------|--------------|-----|------|----|--------|------|----|
| Size    | Product type | pcs | sqft | lb | boxes  | sqft | lb |
| 12"x24" | Field Tile   | 6   | 12   |    | 48     | 576  |    |

**WARNING** The information contained in this packing list is for guidance only, the contents of the packing may vary. Please consult our sales representatives for an exact list.