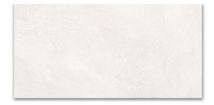

## **GRAPHIC VARIETY**

#### **TECHNICAL DATA**

CODE: QUME-DW-1

NAME: Denver White 12x24

SIZE: 12"x24" SERIES: Metro FINISH: Matt

LOOK: Slate Stone Look

FAMILY: Tile

FROST RESISTANCE: Yes

PEI: 4